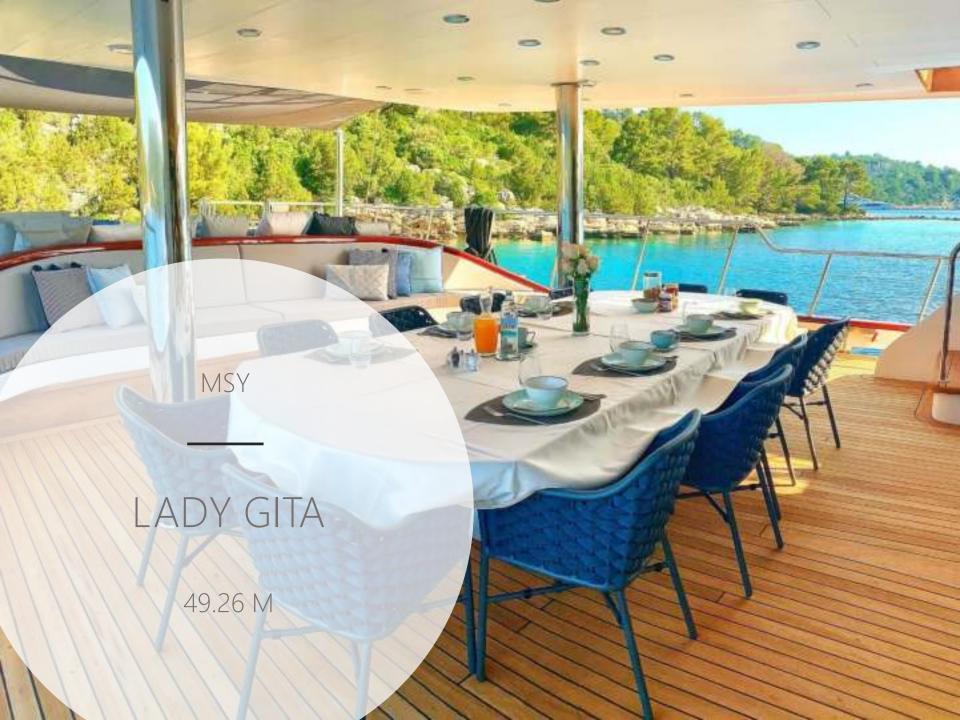

# MSY Lady Gita

| BUILT          | 2019    |
|----------------|---------|
| LOA            | 49.26 M |
| BEAM           | 8.66 M  |
| CRUISING SPEED | 10 KTS  |
| GUESTS         | 12      |
| CABINS         | 6       |
| CREW           | 8       |
|                |         |

# LADY GITA

BUILT: 2019 ~ LOA: 49.26 M ~ BEAM: 8.66 M ~ CRUISING SPEED 10 KTS ~ GUESTS: 12 ~ CABINS: 6 ~ CREW: 8