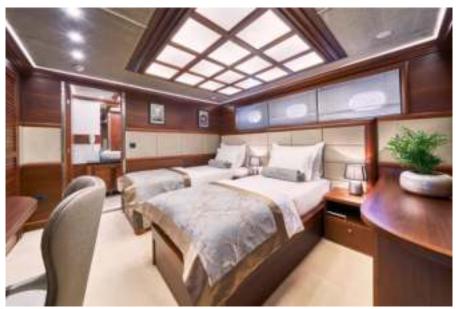

# MSY Lady Gita



| BUILT          | 2019    |
|----------------|---------|
| LOA            | 49.26 M |
| BEAM           | 8.66 M  |
| CRUISING SPEED | 10 KTS  |
| GUESTS         | 12      |
| CABINS         | 6       |
| CREW           | 8       |
|                |         |

# LADY GITA





BUILT: 2019 ~ LOA: 49.26 M ~ BEAM: 8.66 M ~ CRUISING SPEED 10 KTS ~ GUESTS: 12 ~ CABINS: 6 ~ CREW: 8

## **MASTER CABIN**









## **MASTER CABIN**









## **CONVERTIBLE CABIN**









## **GENERAL**

LOA 49.26 m
LOO: 43.26 m
Beam: 8,66 m
Draft: 3,60 re
Built: 2019.
Hell construction: Steel
Deck material: Teak

Engines: 2 x 355 HP Cummins
Electricity: 12 V / 24 V / 220 V

Air condition In all closed spaces, separate control Generators: 2 x Yanmar 35 Kw, 1 x Iveco 75 Kw

Cruising speed: 10 kts Maximum speed: 12 kts Crew: 8

Cruising area: Mediterranean

## **AMENITIES**

Jacuzzi, swim platform, music & TV, Satelite TV, EVD player in salon, Bluetoeth connection, iPod / smartphone / device Hookops, Wi-Fi intercet, Library

#### WATER TOYS

WaveRanner, Water ski for adults and children, Wakeboard, Kneebeard, SUP board x 3, kayak for 1 pax x 2, donut, snorkeling equipment



## ACCOMODATION

Number of guests: 12 Number of cabins: 6

Master cabins: No. 1, No. 6
Double