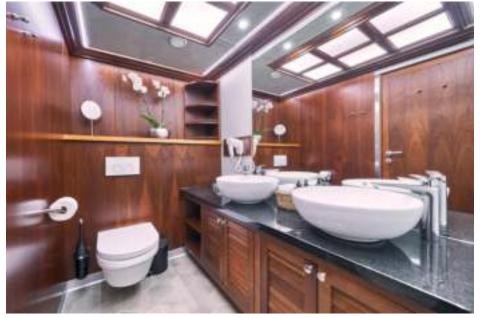

# MSY Lady Gita



| BUILT          | 2019    |
|----------------|---------|
| LOA            | 49.26 M |
| BEAM           | 8.66 M  |
| CRUISING SPEED | 10 KTS  |
| GUESTS         | 12      |
| CABINS         | 6       |
| CREW           | 8       |
|                |         |

# LADY GITA





BUILT: 2019 ~ LOA: 49.26 M ~ BEAM: 8.66 M ~ CRUISING SPEED 10 KTS ~ GUESTS: 12 ~ CABINS: 6 ~ CREW: 8

## **MASTER CABIN**









## **MASTER CABIN**









## **CONVERTIBLE CABIN**









## **GENERAL**

LOA 49.26 m
LOO: 43.26 m
Beam: 8,66 m
Draft: 3,60 re
Built: 2019.
Hell construction: Steel
Deck material: Teak

Engines: 2 x 355 HP Cummins
Electricity: 12 V / 24 V / 220 V

Air condition In all closed spaces, separate control Generators: 2 x Yanmar 35 Kw, 1 x Iveco 75 Kw

Cruising speed: 10 kts Maximum speed: 12 kts Crew: 8

Cruising area: Mediterranean

## **AMENITIES**

Jacuzzi, swim platform, music & TV, Satelite TV, EVD player in salon, Bluetoeth connection, iPod / smartphone / device Hookops, Wi-Fi intercet, Library

#### WATER TOYS

WaveRanner, Water ski for adults and children, Wakeboard, Kneebeard, SUP board x 3, kayak for 1 pax x 2, donut, snorkeling equipment



## ACCOMODATION

Number of guests: 12 Number of cabins: 6

Master