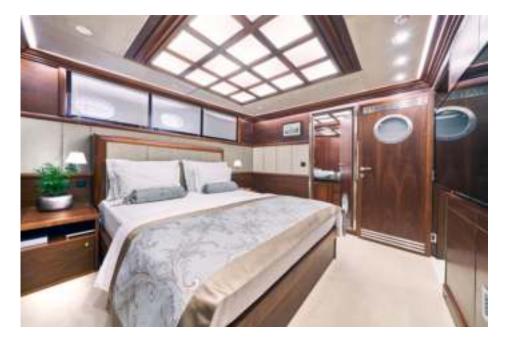

# MSY Lady Gita



| BUILT          | 2019    |
|----------------|---------|
| LOA            | 49.26 M |
| BEAM           | 8.66 M  |
| CRUISING SPEED | 10 KTS  |
| GUESTS         | 12      |
| CABINS         | 6       |
| CREW           | 8       |
|                |         |

# LADY GITA





BUILT: 2019 ~ LOA: 49.26 M ~ BEAM: 8.66 M ~ CRUISING SPEED 10 KTS ~ GUESTS: 12 ~ CABINS: 6 ~ CREW: 8

## **MASTER CABIN**









## **MASTER CABIN**









## **CONVERTIBLE CABIN**









## **GENERAL**

LOA 49.26 m
LOO: 43.26 m
Beam: 8,66 m
Draft: 3,60 re
Built: 2019.
Hell construction: Steel
Deck material: Teak

Engines: 2 x 355 HP Cummins
Electricity: 12 V / 24 V / 220 V

Air condition In all closed spaces, separate control Generators: 2 x Yanmar 35 Kw, 1 x Iveco 75 Kw

Cruising speed: 10 kts Maximum speed: 12 kts Crew: 8

Cruising area: Mediterranean

## **AMENITIES**

Jacuzzi, swim platform, music & TV, Satelite TV, EVD player in salon, Bluetoeth connection, iPod / smartphone / device Hookops, Wi-Fi intercet, Library

#### WATER TOYS

WaveRanner, Water ski for adults and children, Wakeboard, Kneebeard, SUP board x 3, kayak for 1 pax x 2, donut, snorkeling equipment



## ACCOMODATION

Number of guests: 12 Number of cabins: 6

Maste