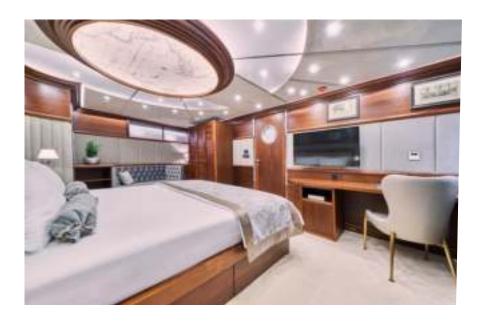

# MSY Lady Gita



| BUILT          | 2019    |
|----------------|---------|
| LOA            | 49.26 M |
| BEAM           | 8.66 M  |
| CRUISING SPEED | 10 KTS  |
| GUESTS         | 12      |
| CABINS         | 6       |
| CREW           | 8       |
|                |         |

# LADY GITA





BUILT: 2019 ~ LOA: 49.26 M ~ BEAM: 8.66 M ~ CRUISING SPEED 10 KTS ~ GUESTS: 12 ~ CABINS: 6 ~ CREW: 8

## **MASTER CABIN**









## **MASTER CABIN**









## **CONVERTIBLE CABIN**









## **GENERAL**

LOA 49.26 m
LOO: 43.26 m
Beam: 8,66 m
Draft: 3,60 re
Built: 2019.
Hell construction: Steel
Deck material: Teak

Engines: 2 x 355 HP Cummins
Electricity: 12 V / 24 V / 220 V

Air condition In all closed spaces, separate control Generators: 2 x Yanmar 35 Kw, 1 x Iveco 75 Kw

Cruising speed: 10 kts Maximum speed: 12 kts Crew: 8

Cruising area: Mediterranean

## **AMENITIES**

Jacuzzi, swim platform, music & TV, Satelite TV, EVD player in salon, Bluetoeth connection, iPod / smartphone / device Hookops, Wi-Fi intercet, Library

#### WATER TOYS

WaveRanner, Water ski for adults and children, Wakeboard, Kneebeard, SUP board x 3, kayak for 1 pax x 2, donut, snorkeling equipment



## ACCOMODATION

Number of gues