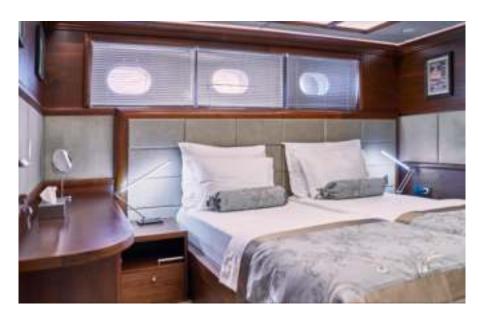

# MSY Lady Gita



| BUILT          | 2019    |
|----------------|---------|
| LOA            | 49.26 M |
| BEAM           | 8.66 M  |
| CRUISING SPEED | 10 KTS  |
| GUESTS         | 12      |
| CABINS         | 6       |
| CREW           | 8       |
|                |         |

# LADY GITA





BUILT: 2019 ~ LOA: 49.26 M ~ BEAM: 8.66 M ~ CRUISING SPEED 10 KTS ~ GUESTS: 12 ~ CABINS: 6 ~ CREW: 8

## **MASTER CABIN**









## **MASTER CABIN**









## **CONVERTIBLE CABIN**









## **GENERAL**

LOA 49.26 m
LOO: 43.26 m
Beam: 8,66 m
Draft: 3,60 re
Built: 2019.
Hell construction: Steel
Deck material: Teak

Engines: 2 x 355 HP Cummins
Electricity: 12 V / 24 V / 220 V

Air condition In all closed spaces, separate control Generators: 2 x Yanmar 35 Kw, 1 x Iveco 75 Kw

Cruising speed: 10 kts Maximum speed: 12 kts Crew: 8

Cruising area: Mediterranean

## **AMENITIES**

Jacuzzi, swim platform, music & TV, Satelite TV, EVD player in salon, Bluetoeth connection, iPod / smartphone / device Hookops, Wi-Fi intercet, Library

#### WATER TOYS

WaveRanner, Water ski for adults and children, Wakeboard, Kneebeard, SUP board x 3, kayak for 1 pax x 2, donut, snorkeling equipment



## ACCOMODATION

Number of guests: 12 Number of cabins: 6

Master cabins: No. 1, No. 6
Double ca