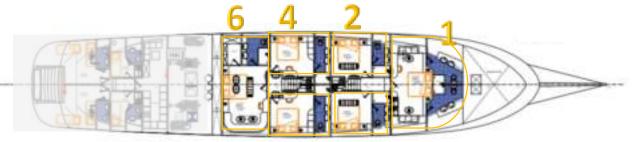

## ACCOMODATION

Number of guests: 12 Number of cabins: 6

Master cabins: No. 1, No. 6
Double cabins: No. 2, No. 3
Convertible cabins: No. 4, No. 5

5 3