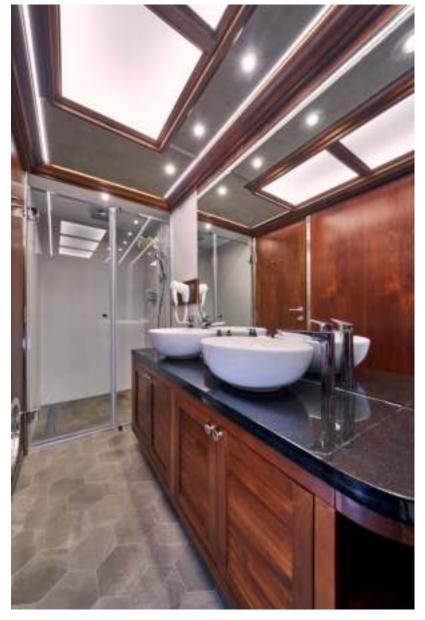

# MSY Lady Gita



| BUILT          | 2019    |
|----------------|---------|
| LOA            | 49.26 M |
| BEAM           | 8.66 M  |
| CRUISING SPEED | 10 KTS  |
| GUESTS         | 12      |
| CABINS         | 6       |
| CREW           | 8       |
|                |         |

# LADY GITA





BUILT: 2019 ~ LOA: 49.26 M ~ BEAM: 8.66 M ~ CRUISING SPEED 10 KTS ~ GUESTS: 12 ~ CABINS: 6 ~ CREW: 8

## **MASTER CABIN**









## **MASTER CABIN**









## **CONVERTIBLE CABIN**









## **GENERAL**

LOA 49.26 m
LOO: 43.26 m
Beam: 8,66 m
Draft: 3,60 re
Built: 2019.
Hell construction: Steel
Deck material: Teak

Engines: 2 x 355 HP Cummins
Electricity: 12 V / 24 V / 220 V

Air condition In all closed spaces, separate control Generators: 2 x Yanmar 35 Kw, 1 x Iveco 75 Kw

Cruising speed: 10 kts Maximum speed: 12 kts Crew: 8

Cruising area: Mediterranean

## **AMENITIES**

Jacuzzi, swim platform, music & TV, Satelite TV, EVD player in salon, Bluetoeth connection, iPod / smartphone / device Hookops, Wi-Fi intercet, Library

#### WATER TOYS

WaveRanner, Water ski for adults and children, Wakeboard, Kneebeard, SUP board x 3, kayak for 1 pax x 2, donut, snorkeling equipment



## ACCOMODATION

Number of guests: 12 Number of cabins: 6

Master cabins: No. 1, No. 6
Double cabi