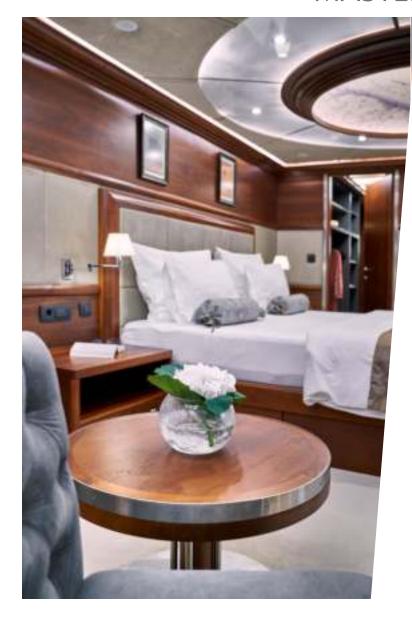

# MSY Lady Gita



| BUILT          | 2019    |
|----------------|---------|
| LOA            | 49.26 M |
| BEAM           | 8.66 M  |
| CRUISING SPEED | 10 KTS  |
| GUESTS         | 12      |
| CABINS         | 6       |
| CREW           | 8       |
|                |         |

# LADY GITA





BUILT: 2019 ~ LOA: 49.26 M ~ BEAM: 8.66 M ~ CRUISING SPEED 10 KTS ~ GUESTS: 12 ~ CABINS: 6 ~ CREW: 8

## **MASTER CABIN**









## **MASTER CABIN**









## **CONVERTIBLE CABIN**









## **GENERAL**

LOA 49.26 m
LOO: 43.26 m
Beam: 8,66 m
Draft: 3,60 re
Built: 2019.
Hell construction: Steel
Deck material: Teak

Engines: 2 x 355 HP Cummins
Electricity: 12 V / 24 V / 220 V

Air condition In all closed spaces, separate control Generators: 2 x Yanmar 35 Kw, 1 x Iveco 75 Kw

Cruising speed: 10 kts Maximum speed: 12 kts Crew: 8

Cruising area: Mediterranean

## **AMENITIES**

Jacuzzi, swim platform, music & TV, Satelite TV, EVD player in salon, Bluetoeth connection, iPod / smartphone / device Hookops, Wi-Fi intercet, Library

#### WATER TOYS

WaveRanner, Water ski for adults and children, Wakeboard, Kneebeard, SUP board x 3, kayak for 1 pax x 2, donut, snorkeling equipment



## ACCOMODATION

Number of guests: 12 Number of cabins: 6

M