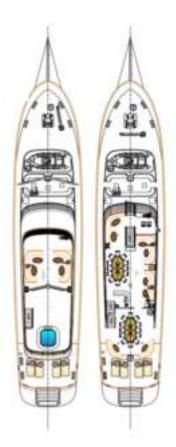

## ACCOMODATION

Number of guests: 12 Number of cabins: 6

Master cabins: No. 1, No. 6
Double cabins: No. 2, No. 3
Convertible cabins: No. 4, No. 5

5 3