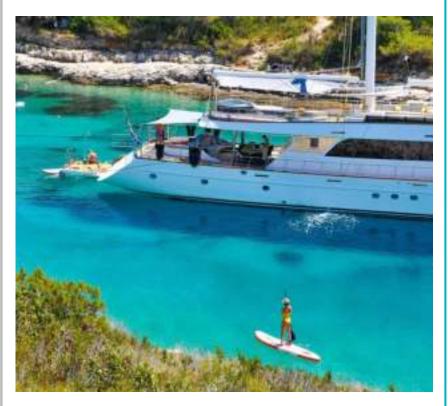

# MSY Lady Gita

| BUILT          | 2019    |
|----------------|---------|
| LOA            | 49.26 M |
| BEAM           | 8.66 M  |
| CRUISING SPEED | 10 KTS  |
| GUESTS         | 12      |
| CABINS         | 6       |
| CREW           | 8       |
|                |         |

# LADY GITA

BUILT: 2019 ~ LOA: 49.26 M ~ BEAM: 8.66 M ~ CRUISING SPEED 10 KTS ~ GUESTS: 12 ~ CABINS: 6 ~ CREW: 8

#### WATER TOYS

WaveRanner, Water ski for adults and children, Wakeboard, Kneebeard, SUP board x 3, kayak for 1 pax x 2, donut, snorkeling equipment