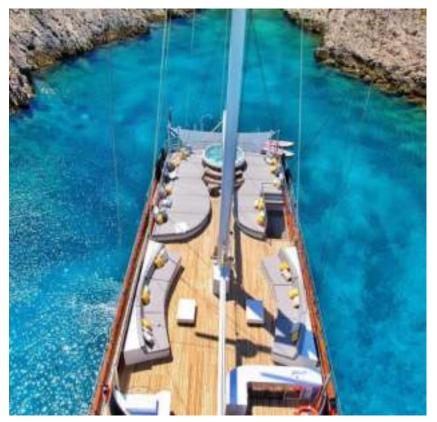

## **GENERAL**

LOA 49.26 m
LOO: 43.26 m
Beam: 8,66 m
Draft: 3,60 re
Built: 2019.
Hell construction: Steel
Deck material: Teak

Engines: 2 x 355 HP Cummins
Electricity: 12 V / 24 V / 220 V

Air condition In all closed spaces, separate control Generators: 2 x Yanmar 35 Kw, 1 x Iveco 75 Kw

Cruising speed: 10 kts Maximum speed: 12 kts Crew: 8

Cruising area: Mediterranean