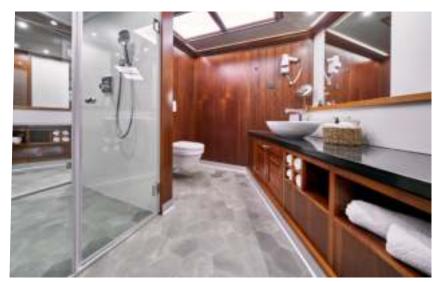

# MSY Lady Gita



| BUILT          | 2019    |
|----------------|---------|
| LOA            | 49.26 M |
| BEAM           | 8.66 M  |
| CRUISING SPEED | 10 KTS  |
| GUESTS         | 12      |
| CABINS         | 6       |
| CREW           | 8       |
|                |         |

# LADY GITA





BUILT: 2019 ~ LOA: 49.26 M ~ BEAM: 8.66 M ~ CRUISING SPEED 10 KTS ~ GUESTS: 12 ~ CABINS: 6 ~ CREW: 8

## **MASTER CABIN**









## **MASTER CABIN**









## **CONVERTIBLE CABIN**









## **GENERAL**

LOA 49.26 m
LOO: 43.26 m
Beam: 8,66 m
Draft: 3,60 re
Built: 2019.
Hell construction: Steel
Deck material: Teak

Engines: 2 x 355 HP Cummins
Electricity: 12 V / 24 V / 220 V

Air condition In all closed spaces, separate control Generators: 2 x Yanmar 35 Kw, 1 x Iveco 75 Kw

Cruising speed: 10 kts Maximum speed: 12 kts Crew: 8

Cruising area: Mediterranean

## **AMENITIES**

Jacuzzi, swim platform, music & TV, Satelite TV, EVD player in salon, Bluetoeth connection, iPod / smartphone / device Hookops, Wi-Fi intercet, Library

#### WATER TOYS

WaveRanner, Water ski for adults and children, Wakeboard, Kneebeard, SUP board x 3, kayak for 1 pax x 2, donut, snorkeling equipment



## ACCOMODATION

Number of guests: 12