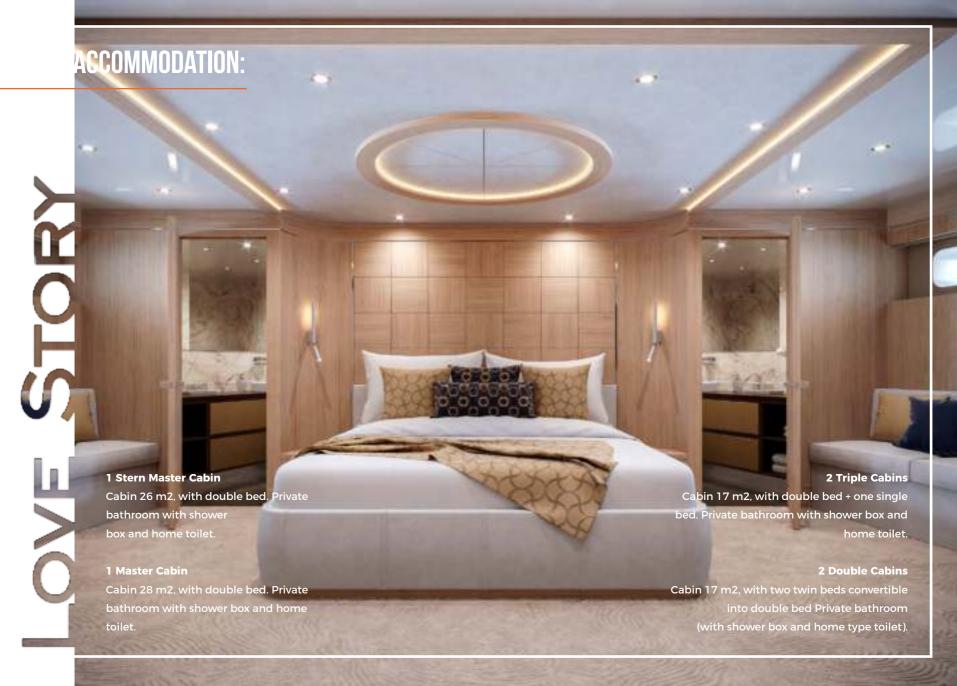

## TEHNICAL SPECIFICATIONS:

Yacht category: luxury sailing yacht

Base: Split

Year of production: 2021

Cabins: 6 (2 Master, 2 Triple, 2 Double)

Guests capacity: 12+2

Crew: 8

Length over all: 43,25 m

With a handpicked crew from an experienced captain, service on board Love Story is definitely at another level of luxury. Guests will enjoy spacious cabins, 110 m2 sun deck floor, a variety of water toys and delicious gourmet food. Modern and warm interior combines light wood and bright colors, with beautiful gold and silver details and warm lighting, for an inviting atmosphere. Elegant saloon with bar, lounge and dining area provide perfect getaway in times of rough weather or too much sun. Six deluxe cabins, permeated with beige and golden color shades, wood wall panels and beautiful textured carpet, offer relaxing and comfortable accommodation, while 7 crew members will make sure that all your needs are fulfilled.