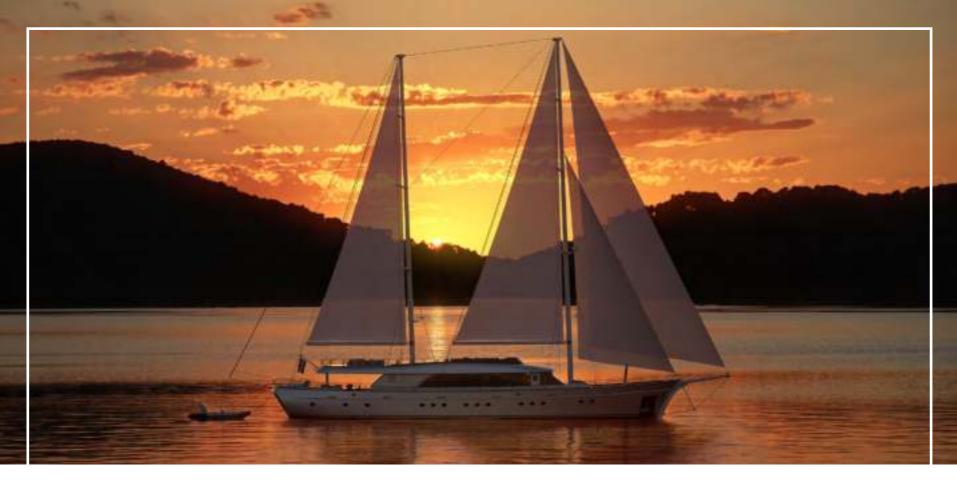

Cabin deck floor: 122 m2, teak or carpet

Saloon deck floor: 60 m2, teak or carpet

Sun deck floor: 110 m2, teak or carpet

Mast/sail: 250 m2

Love Story is a new luxury sailing yacht, currently still under the custom build process, but will sail and welcome its first guests in the summer of 2021. The third in line of boats owned by the Trgo family out of Sumpetar, Jesenice they are proud and excited to present this future 6 cabin sailing beauty. With two of these cabins being spacious master cabins over 25 m2 in size, and two triple and two double cabins, Love Story will be able to accommodate 12(+2) pax. Within 43.25 m length over all, Love Story combines modern and luxury interior with a spacious and functional exterior where everyone can find their own place to relax and enjoy the peace and beauty of the Adriatic in its fullness. With a lot of cushioned areas on every corner, everyone can find a favorite spot to enjoy their first morning coffee or cocktail in the sunset. Beautiful dining area on the flybridge will provide you with a unique gastronomy experience while enjoying stunning views.