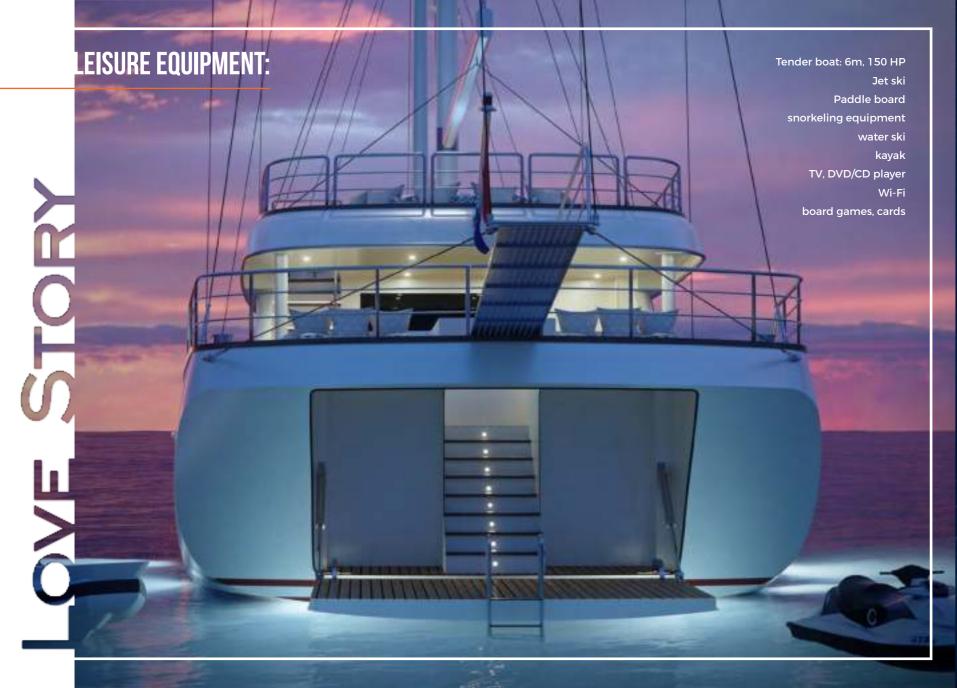

With a handpicked crew from an experienced captain, service on board Love Story is definitely at another level of luxury. Guests will enjoy spacious cabins, 110 m2 sun deck floor, a variety of water toys and delicious gourmet food. Modern and warm interior combines light wood and bright colors, with beautiful gold and silver details and warm lighting, for an inviting atmosphere. Elegant saloon with bar, lounge and dining area provide perfect getaway in times of rough weather or too much sun. Six deluxe cabins, permeated with beige and golden color shades, wood wall panels and beautiful textured carpet, offer relaxing and comfortable accommodation, while 7 crew members will make sure that all your needs are fulfilled.