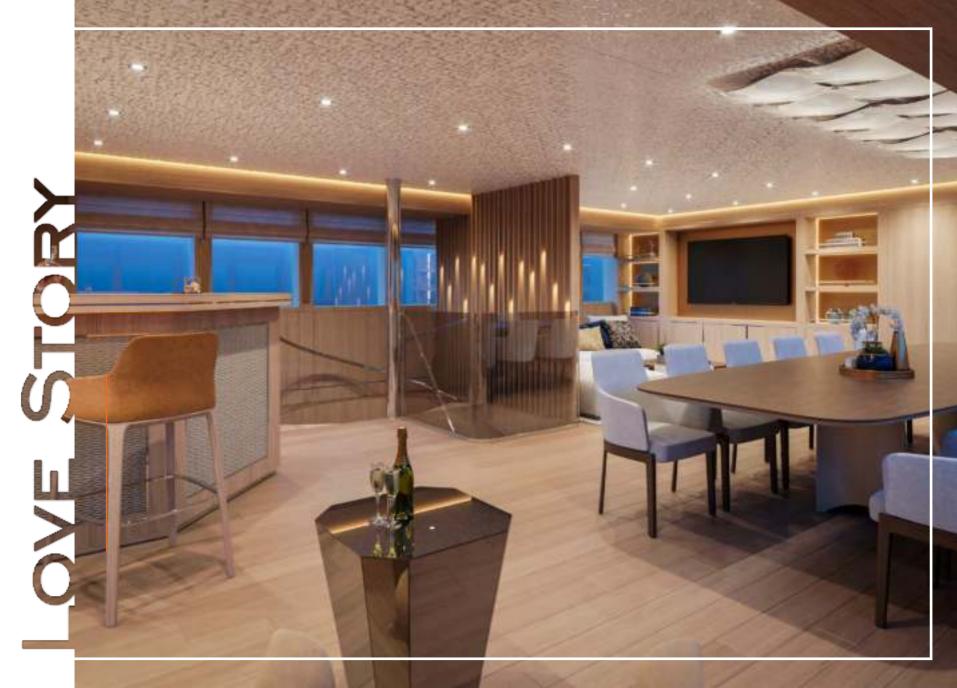

With a handpicked crew from an experienced captain, service on board Love Story is definitely at another level of luxury. Guests will enjoy spacious cabins, 110 m2 sun deck floor, a variety of water toys and delicious gourmet food. Modern and warm interior combines light wood and bright colors, with beautiful gold and silver details and warm lighting, for an inviting atmosphere. Elegant saloon with bar, lounge and dining area provide perfect getaway in times of rough weather or too much sun. Six deluxe cabins, permeated with beige and golden color shades, wood wall panels and beautiful textured carpet, offer relaxing and comfortable accommodation, while 7 crew members will make sure that all your needs are fulfilled.