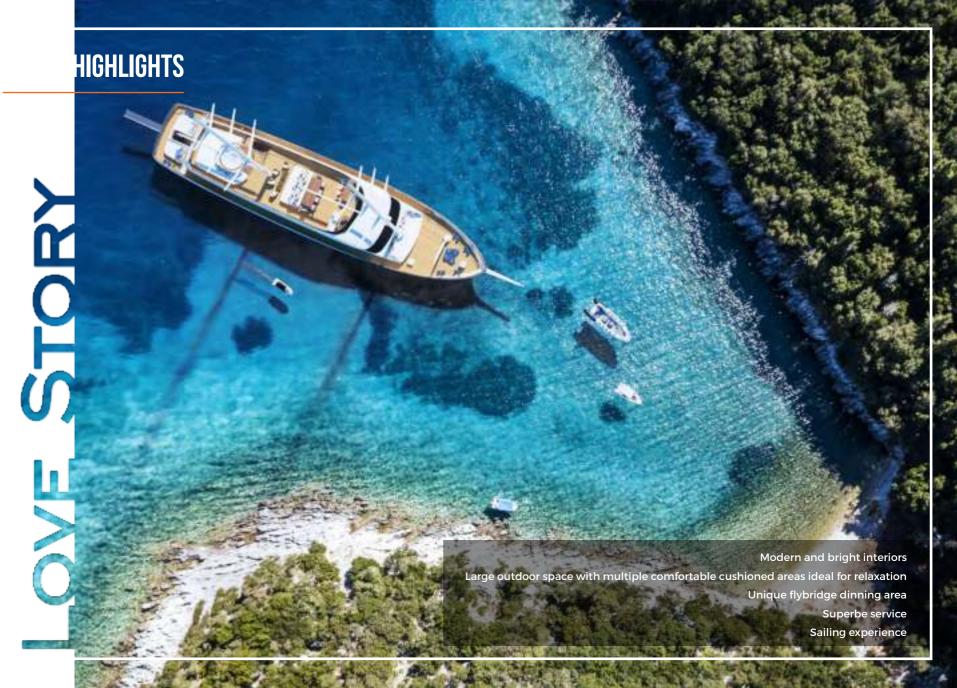

Cabin deck floor: 122 m2, teak or carpet

Saloon deck floor: 60 m2, teak or carpet

Sun deck floor: 110 m2, teak or carpet

Mast/sail: 250 m2

Love Story is a new luxury sailing yacht, currently still under the custom build process, but will sail and welcome its first guests in the summer of 2021. The third in line of boats owned by the Trgo family out of Sumpetar, Jesenice they are proud and excited to present this future 6 cabin sailing beauty. With two of these cabins being spacious master cabins over 25 m2 in size, and two triple and two double cabins, Love Story will be able to accommodate 12(+2) pax. Within 43.25 m length over all, Love Story combines modern and luxury interior with a spacious and functional exterior where everyone can find their own place to relax and enjoy the peace and beauty of the Adriatic in its fullness. With a lot of cushioned areas on every corner, everyone can find a favorite spot to enjoy their first morning coffee or cocktail in the sunset. Beautiful dining area on the flybridge will provide you with a unique gastronomy experience while enjoying stunning views.

With a handpicked crew from an experienced captain, service on board Love Story is definitely at another level of luxury. Guests will enjoy spacious cabins, 110 m2 sun deck floor, a variety of water toys and delicious gourmet food. Modern and warm interior combines light wood and bright colors, with beautiful gold and silver details and warm lighting, for an inviting atmosphere. Elegant saloon with bar, lounge and dining area provide perfect getaway in times of rough weather or too much sun. Six deluxe cabins, permeated with beige and golden color shades, wood wall panels and beautiful textured carpet, offer relaxing and comfortable accommodation, while 7 crew members will make sure that all your needs are fulfilled.