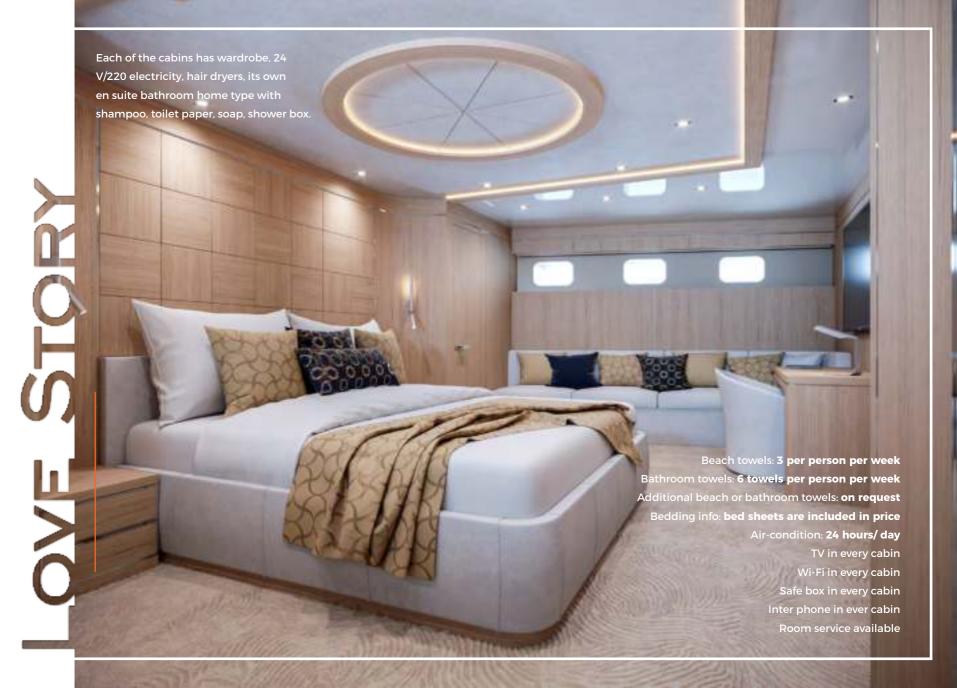

With a handpicked crew from an experienced captain, service on board Love Story is definitely at another level of luxury. Guests will enjoy spacious cabins, 110 m2 sun deck floor, a variety of water toys and delicious gourmet food. Modern and warm interior combines light wood and bright colors, with beautiful gold and silver details and warm lighting, for an inviting atmosphere. Elegant saloon with bar, lounge and dining area provide perfect getaway in times of rough weather or too much sun. Six deluxe cabins, permeated with beige and golden color shades, wood wall panels and beautiful textured carpet, offer relaxing and comfortable accommodation, while 7 crew members will make sure that all your needs are fulfilled.