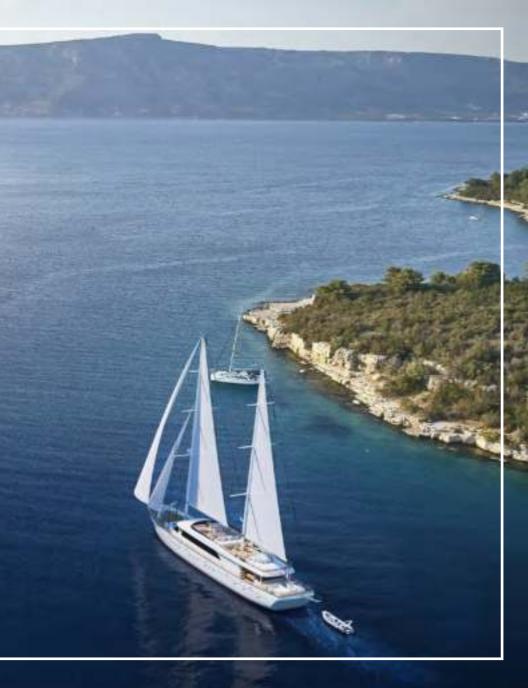

Cabin deck floor: 122 m2, teak or carpet

Saloon deck floor: 60 m2, teak or carpet

Sun deck floor: 110 m2, teak or carpet

Mast/sail: 250 m2

Love Story is a new luxury sailing yacht, currently still under the custom build process, but will sail and welcome its first guests in the summer of 2021. The third in line of boats owned by the Trgo family out of Sumpetar, Jesenice they are proud and excited to present this future 6 cabin sailing beauty. With two of these cabins being spacious master cabins over 25 m2 in size, and two triple and two double cabins, Love Story will be able to accommodate 12(+2) pax. Within 43.25 m length over all, Love Story combines modern and luxury interior with a spacious and functional exterior where everyone can find their own place to relax and enjoy the peace and beauty of the Adriatic in its fullness. With a lot of cushioned areas on every corner, everyone can find a favorite spot to enjoy their first morning coffee or cocktail in the sunset. Beautiful dining area on the flybridge will provide you with a unique gastronomy experience while enjoying stunning views.