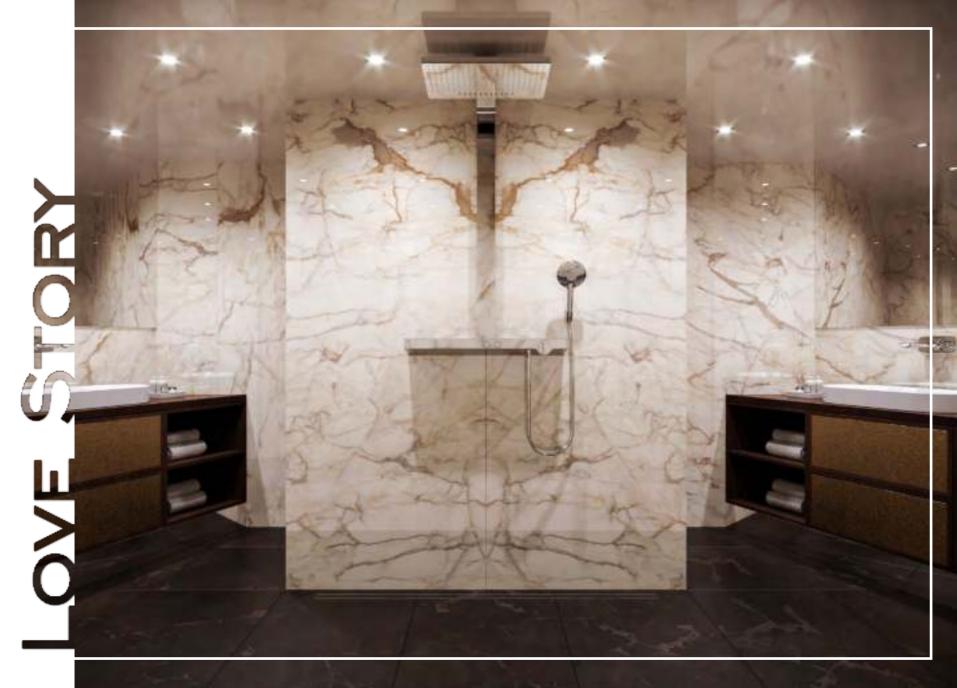

With a handpicked crew from an experienced captain, service on board Love Story is definitely at another level of luxury. Guests will enjoy spacious cabins, 110 m2 sun deck floor, a variety of water toys and delicious gourmet food. Modern and warm interior combines light wood and bright colors, with beautiful gold and silver details and warm lighting, for an inviting atmosphere. Elegant saloon with bar, lounge and dining area provide perfect getaway in times of rough weather or too much sun. Six deluxe cabins, permeated with beige and golden color shades, wood wall panels and beautiful textured carpet, offer relaxing and comfortable accommodation, while 7 crew members will make sure that all your needs are fulfilled.