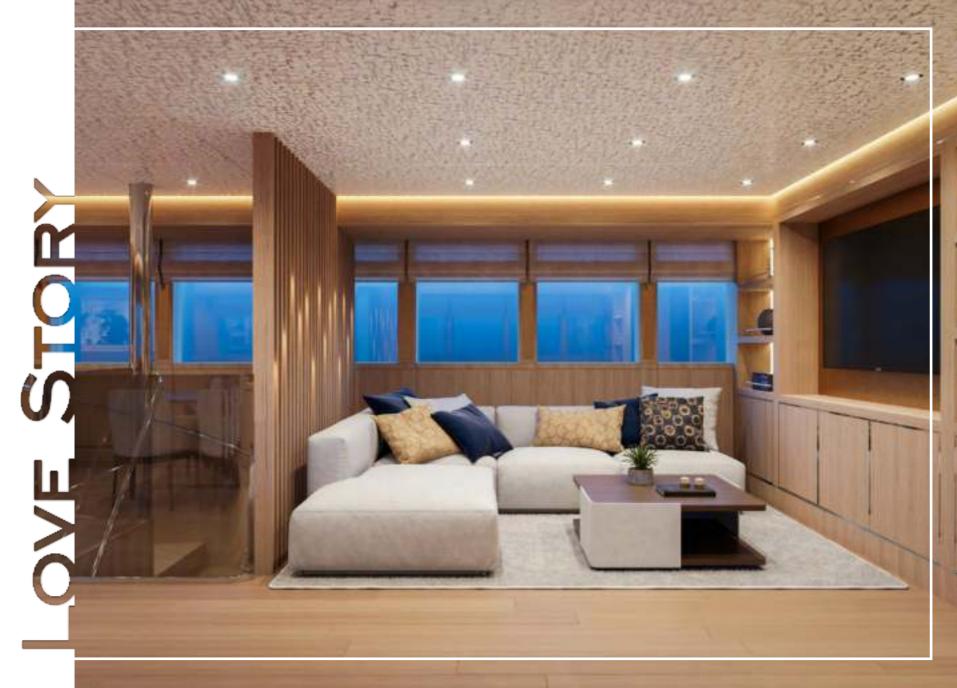

With a handpicked crew from an experienced captain, service on board Love Story is definitely at another level of luxury. Guests will enjoy spacious cabins, 110 m2 sun deck floor, a variety of water toys and delicious gourmet food. Modern and warm interior combines light wood and bright colors, with beautiful gold and silver details and warm lighting, for an inviting atmosphere. Elegant saloon with bar, lounge and dining area provide perfect getaway in times of rough weather or too much sun. Six deluxe cabins, permeated with beige and golden color shades, wood wall panels and beautiful textured carpet, offer relaxing and comfortable accommodation, while 7 crew members will make sure that all your needs are fulfilled.