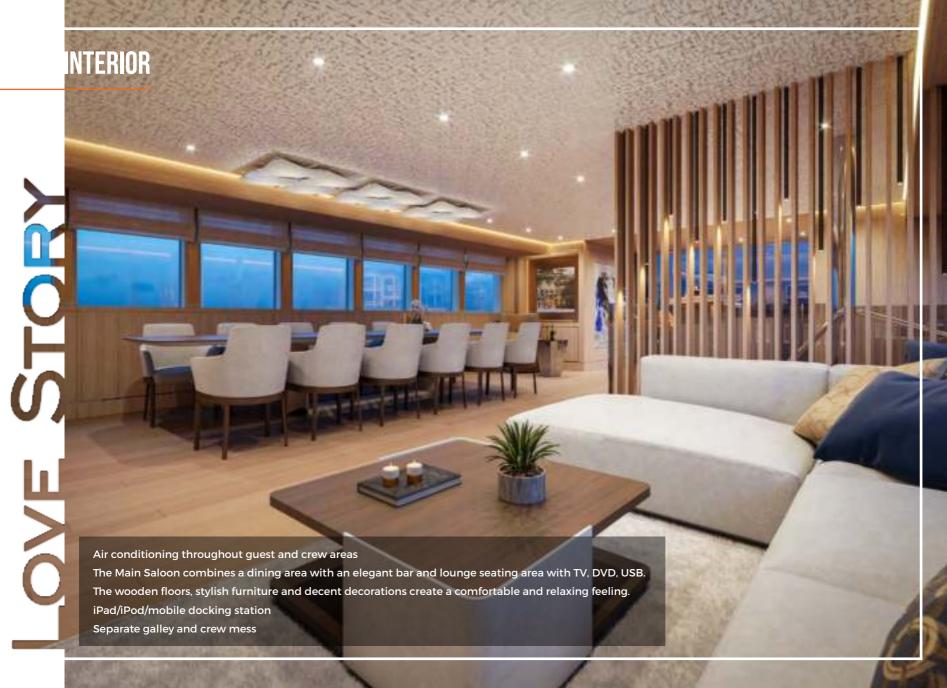

With a handpicked crew from an experienced captain, service on board Love Story is definitely at another level of luxury. Guests will enjoy spacious cabins, 110 m2 sun deck floor, a variety of water toys and delicious gourmet food. Modern and warm interior combines light wood and bright colors, with beautiful gold and silver details and warm lighting, for an inviting atmosphere. Elegant saloon with bar, lounge and dining area provide perfect getaway in times of rough weather or too much sun. Six deluxe cabins, permeated with beige and golden color shades, wood wall panels and beautiful textured carpet, offer relaxing and comfortable accommodation, while 7 crew members will make sure that all your needs are fulfilled.