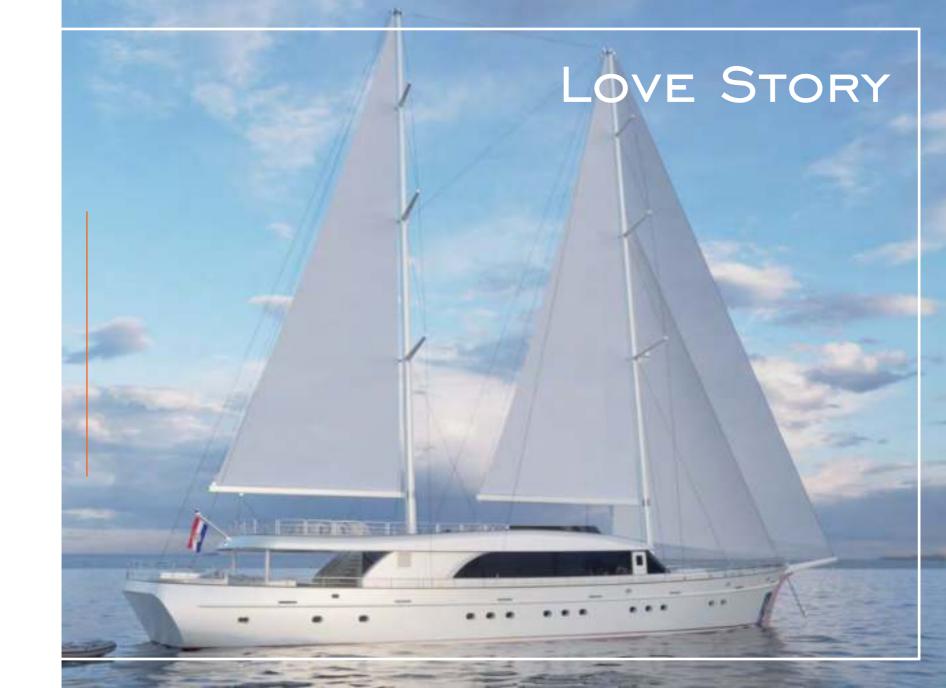

Cabin deck floor: 122 m2, teak or carpet

Saloon deck floor: 60 m2, teak or carpet

Sun deck floor: 110 m2, teak or carpet

Mast/sail: 250 m2

Love Story is a new luxury sailing yacht, currently still under the custom build process, but will sail and welcome its first guests in the summer of 2021. The third in line of boats owned by the Trgo family out of Sumpetar, Jesenice they are proud and excited to present this future 6 cabin sailing beauty. With two of these cabins being spacious master cabins over 25 m2 in size, and two triple and two double cabins, Love Story will be able to accommodate 12(+2) pax. Within 43.25 m length over all, Love Story combines modern and luxury interior with a spacious and functional exterior where everyone can find their own place to relax and enjoy the peace and beauty of the Adriatic in its fullness. With a lot of cushioned areas on every corner, everyone can find a favorite spot to enjoy their first morning coffee or cocktail in the sunset. Beautiful dining area on the flybridge will provide you with a unique gastronomy experience while enjoying stunning views.