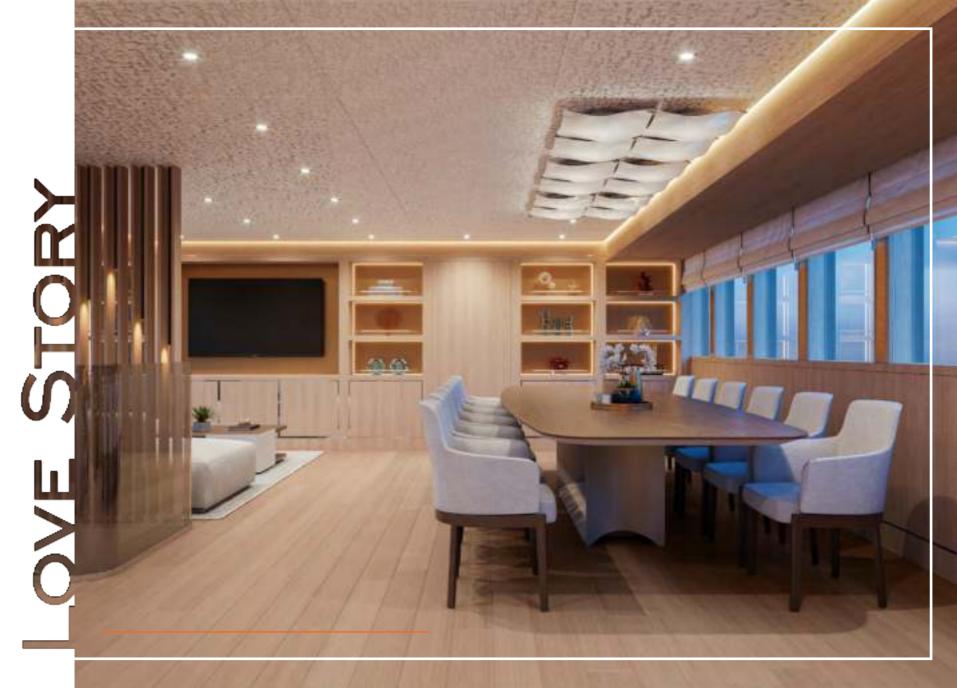

With a handpicked crew from an experienced captain, service on board Love Story is definitely at another level of luxury. Guests will enjoy spacious cabins, 110 m2 sun deck floor, a variety of water toys and delicious gourmet food. Modern and warm interior combines light wood and bright colors, with beautiful gold and silver details and warm lighting, for an inviting atmosphere. Elegant saloon with bar, lounge and dining area provide perfect getaway in times of rough weather or too much sun. Six deluxe cabins, permeated with beige and golden color shades, wood wall panels and beautiful textured carpet, offer relaxing and comfortable accommodation, while 7 crew members will make sure that all your needs are fulfilled.