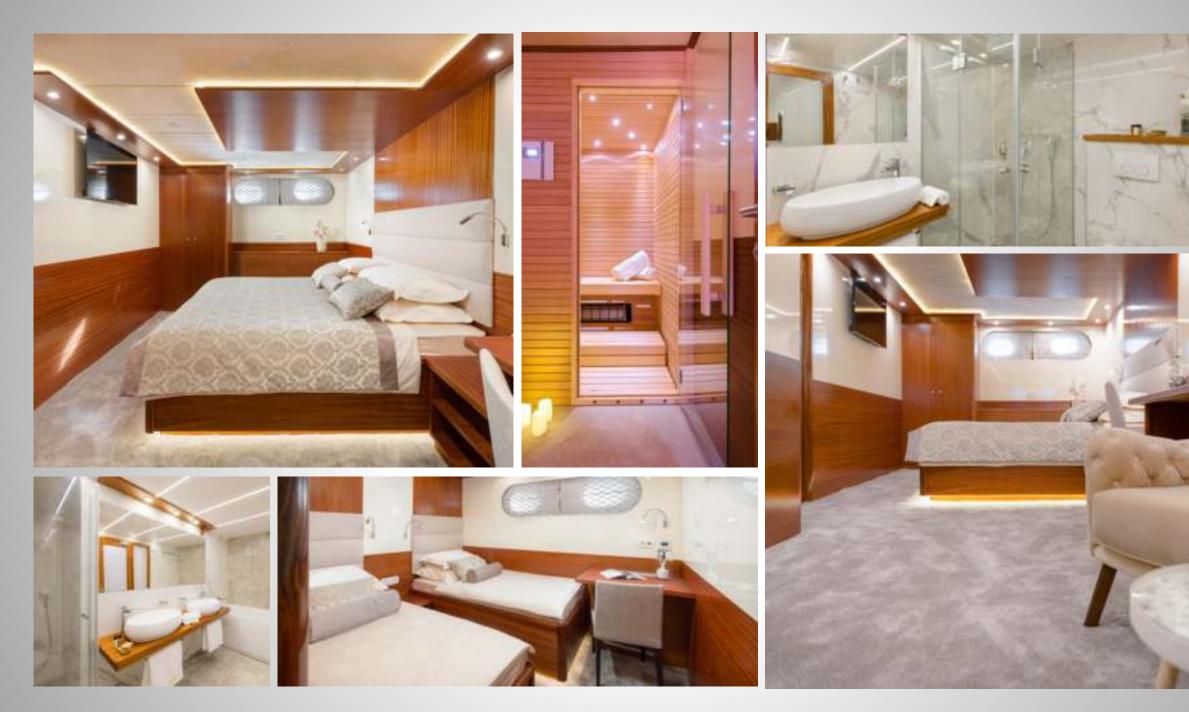

#### **FEATURES:**

- luxurious interior styling
- 6 staterooms and sauna bellow deck
- vast salon of 50 m<sup>2</sup>
- spacious aft area on main deck comprising al fresco dining area and lounge area
- sunbathing area in the front part of main deck
- 135 m<sup>2</sup> sun deck with jacuzzi

### **MSY Son de Mar**

LOA: 45 m

Beam: 8,36 m Draft: 2,40 m

Speed (cruising / max) 9/12 kn

Engines: 2x450 HP Cummins

Generators: Janmar 35 kW, Fiat 65 kW

No 1 master 34 m2, King size bed 200x200cm

No 2 & 3 double bed 20m2 Queen size bed 180x200cm

No 4 twin 14m2 bed size (2) 90x190cm

No 5 & 6 double bed 18m2 Queen size bed 180x200cm

#### **Amenities:**

- 5 m, 75HP tender
- jacuzzi on sun deck
- swimming platform
- sauna