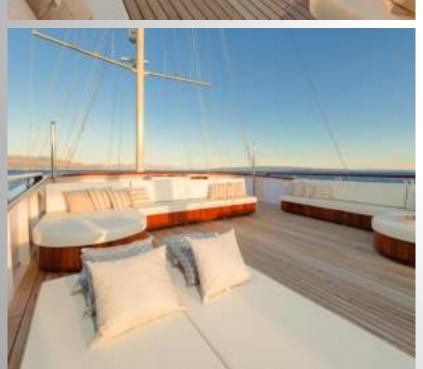

#### **FEATURES:**

- luxurious interior styling
- 6 staterooms and sauna bellow deck
- vast salon of 50 m<sup>2</sup>
- spacious aft area on main deck comprising al fresco dining area and lounge area
- sunbathing area in the front part of main deck
- 135 m<sup>2</sup> sun deck with jacuzzi