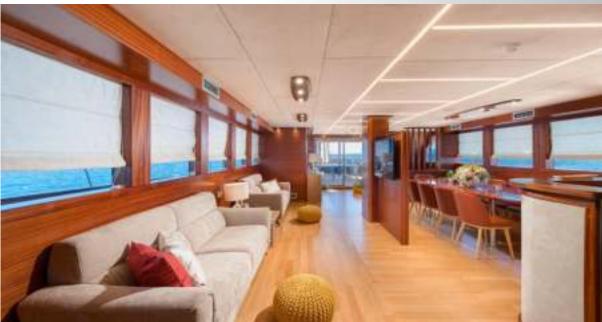

#### **FEATURES:**

- luxurious interior styling
- 6 staterooms and sauna bellow deck
- vast salon of 50 m<sup>2</sup>
- spacious aft area on main deck comprising al fresco dining area and lounge area
- sunbathing area in the front part of main deck
- 135 m<sup>2</sup> sun deck with jacuzzi

### **MSY Son de Mar**

LOA: 45 m

Beam: 8,36 m Draft: 2,40 m

Speed (cruising / max) 9/12 kn

Engines: 2x450 HP Cummins

Generators: Janmar 35 kW, Fiat 65 kW

No 1 master 34 m2, King size bed 200x200cm

No 2 & 3 double bed 20m2 Queen size bed 180x200cm