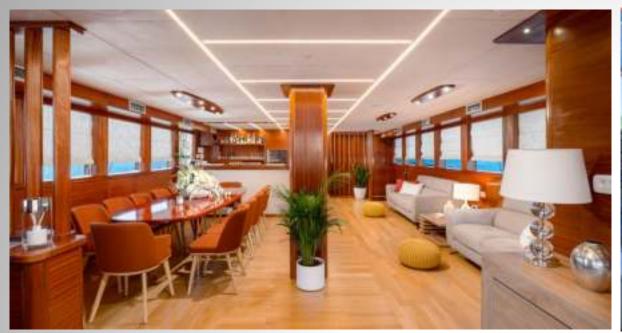

#### **FEATURES:**

- luxurious interior styling
- 6 staterooms and sauna bellow deck
- vast salon of 50 m<sup>2</sup>
- spacious aft area on main deck comprising al fresco dining area and lounge area
- sunbathing area in the front part of main deck
- 135 m<sup>2</sup> sun deck with jacuzzi

# MSY Son de Mar

Built 2019 ● LOA 45m ● 12 guests in 6 cabins ● 7 crew ● Beam 8,36m ● Draft 2,40m ● Croatian flag ● Speed kn: cruising 9 / max 12