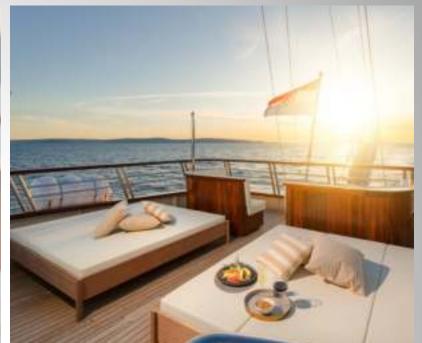

#### **FEATURES:**

- luxurious interior styling
- 6 staterooms and sauna bellow deck
- vast salon of 50 m<sup>2</sup>
- spacious aft area on main deck comprising al fresco dining area and lounge area
- sunbathing area in the front part of main deck
- 135 m<sup>2</sup> sun deck with jacuzzi