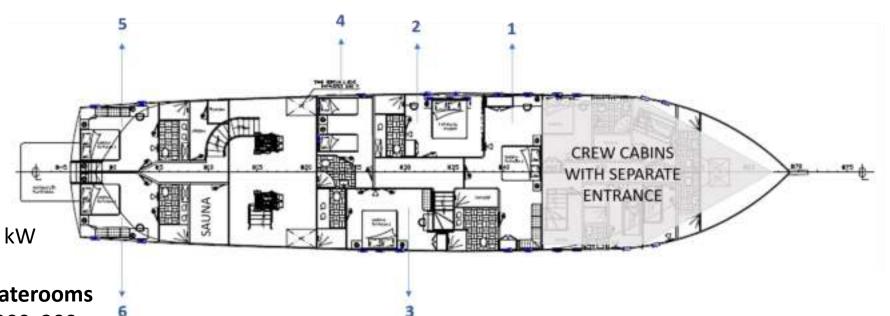

### **MSY Son de Mar**

LOA: 45 m

Beam: 8,36 m Draft: 2,40 m

Speed (cruising / max) 9/12 kn

Engines: 2x450 HP Cummins

Generators: Janmar 35 kW, Fiat 65 kW

No 1 master 34 m2, King size bed 200x200cm

No 2 & 3 double bed 20m2 Queen size bed 180x200cm

No 4 twin 14m2 bed size (2) 90x190cm

No 5 & 6 double bed 18m2 Queen size bed 180x200cm