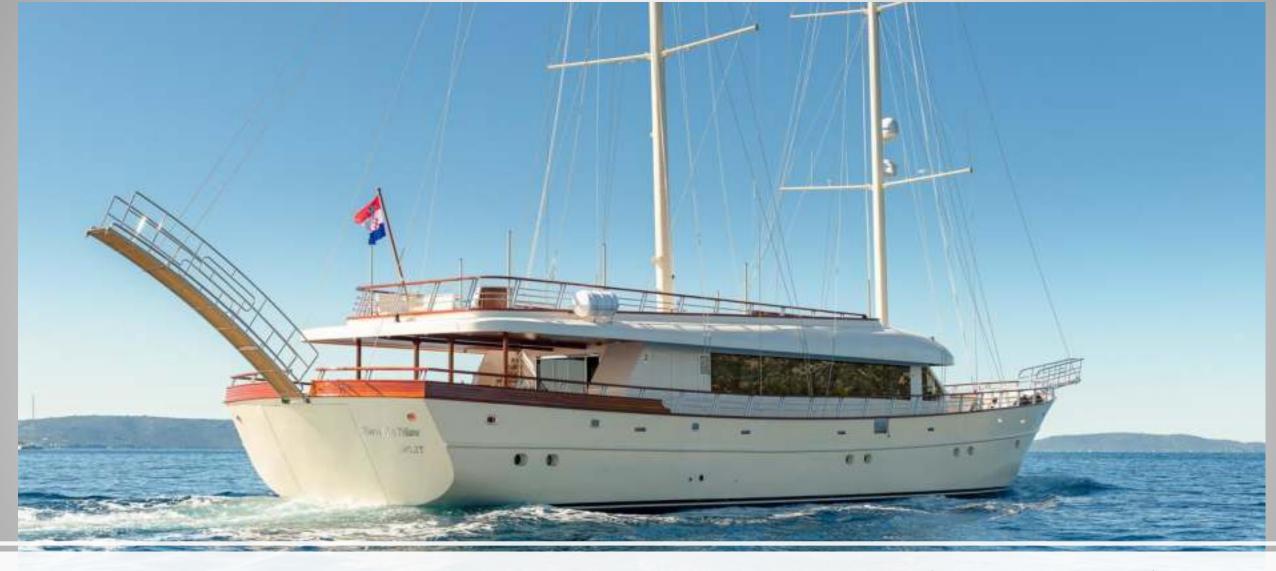

### **MSY Son de Mar**

LOA: 45 m

Beam: 8,36 m Draft: 2,40 m

Speed (cruising / max) 9/12 kn

Engines: 2x450 HP Cummins

Generators: Janmar 35 kW, Fiat 65 kW

No 1 master 34 m2, King size bed 200x200cm

No 2 & 3 double bed 20m2 Queen size bed 180x200cm