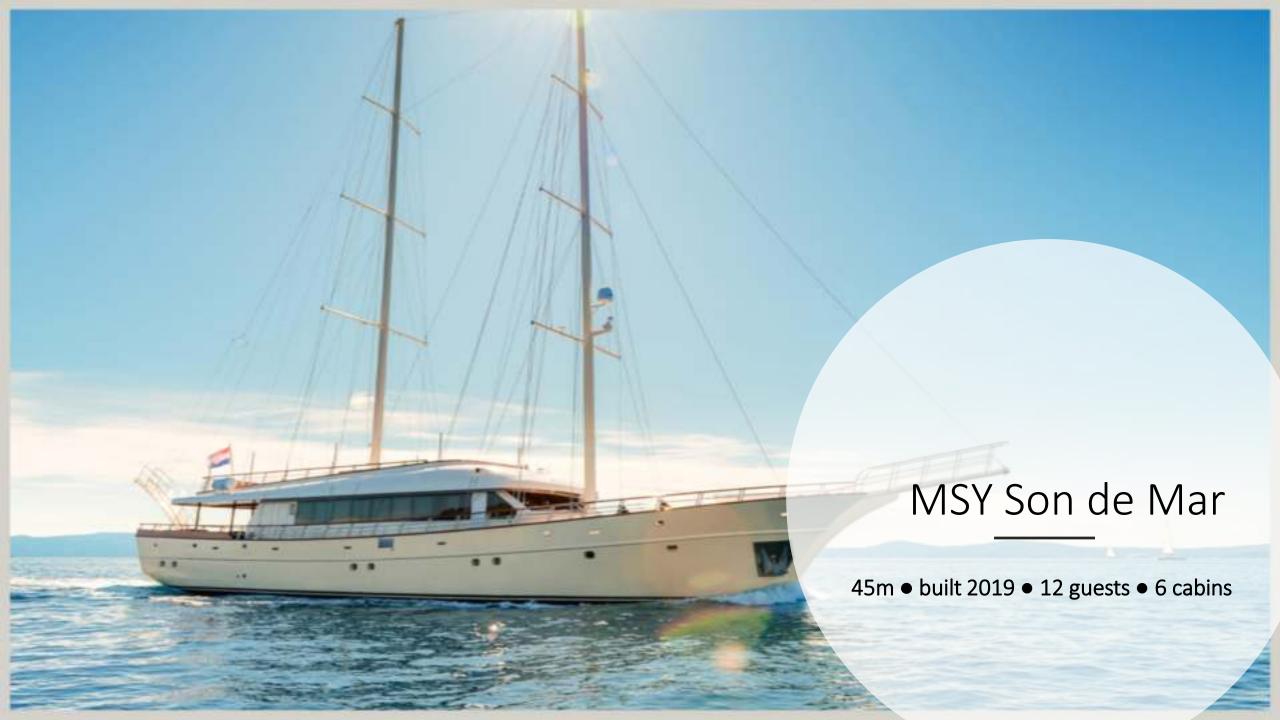

Built 2019 ● LOA 45 m ● 12 guests in 6 cabins ● 7 crew ● Beam 8,36 m ● Draft 2,40 m ● Croatian flag Speed kn: cruising 9 / max 12

## MSY Son de Mar

# MSY Son de Mar

Built 2019 ● LOA 45m ● 12 guests in 6 cabins ● 7 crew ● Beam 8,36m ● Draft 2,40m ● Croatian flag ● Speed kn: cruising 9 / max 12