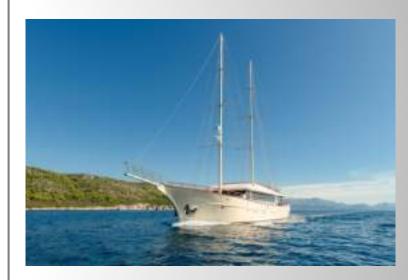

## MSY Son de Mar

# MSY Son de Mar

Built 2019 ● LOA 45m ● 12 guests in 6 cabins ● 7 crew ● Beam 8,36m ● Draft 2,40m ● Croatian flag ● Speed kn: cruising 9 / max 12