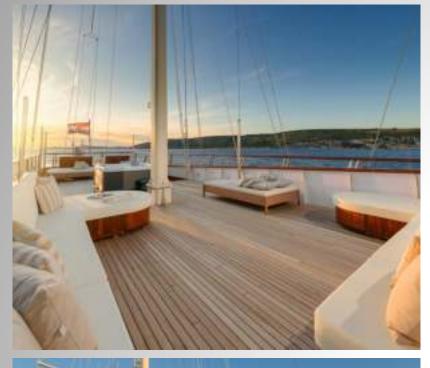

#### **FEATURES:**

- luxurious interior styling
- 6 staterooms and sauna bellow deck
- vast salon of 50 m<sup>2</sup>
- spacious aft area on main deck comprising al fresco dining area and lounge area
- sunbathing area in the front part of main deck
- 135 m<sup>2</sup> sun deck with jacuzzi