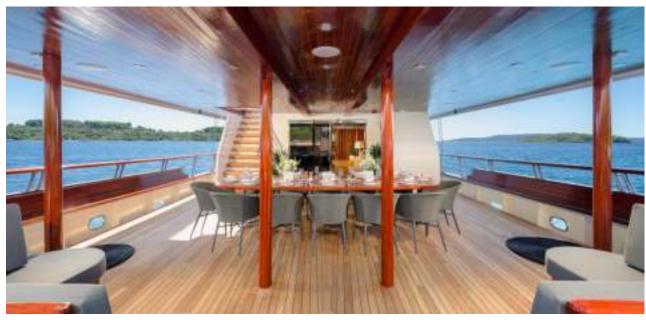

#### **FEATURES:**

- luxurious interior styling
- 6 staterooms and sauna bellow deck
- vast salon of 50 m<sup>2</sup>
- spacious aft area on main deck comprising al fresco dining area and lounge area
- sunbathing area in the front part of main deck
- 135 m<sup>2</sup> sun deck with jacuzzi

# MSY Son de Mar

Built 2019 ● LOA 45m ● 12 guests in 6 cabins ● 7 crew ● Beam 8,36m ● Draft 2,40m ● Croatian flag ● Speed kn: cruising 9 / max 12