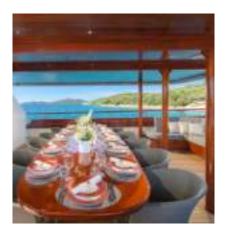

#### **FEATURES:**

- luxurious interior styling
- 6 staterooms and sauna bellow deck
- vast salon of 50 m<sup>2</sup>
- spacious aft area on main deck comprising al fresco dining area and lounge area
- sunbathing area in the front part of main deck
- 135 m<sup>2</sup> sun deck with jacuzzi

# MSY Son de Mar

Built 2019 ● LOA 45m ● 12 guests in 6 cabins ● 7 crew ● Beam 8,36m ● Draft 2,40m ● Croatian flag ● Speed kn: cruising 9 / max 12