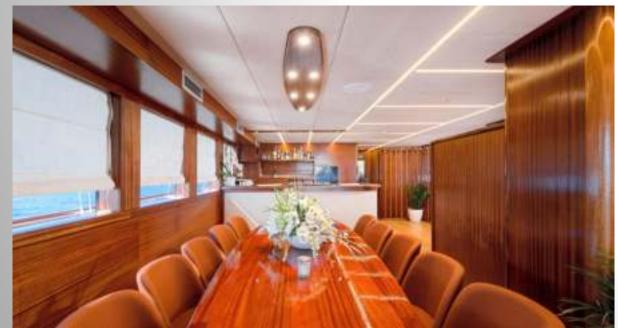

#### **FEATURES:**

- luxurious interior styling
- 6 staterooms and sauna bellow deck
- vast salon of 50 m<sup>2</sup>
- spacious aft area on main deck comprising al fresco dining area and lounge area
- sunbathing area in the front part of main deck
- 135 m<sup>2</sup> sun deck with jacuzzi

### **MSY Son de Mar**

LOA: 45 m

Beam: 8,36 m Draft: 2,40 m

Speed (cruising / max) 9/12 kn

Engines: 2x450 HP Cummins

Generators: Janmar 35 kW, Fiat 65 kW

No 1 master 34 m2, King size bed 200x200cm

No 2 & 3 double bed 20m2 Queen size bed 180x200cm