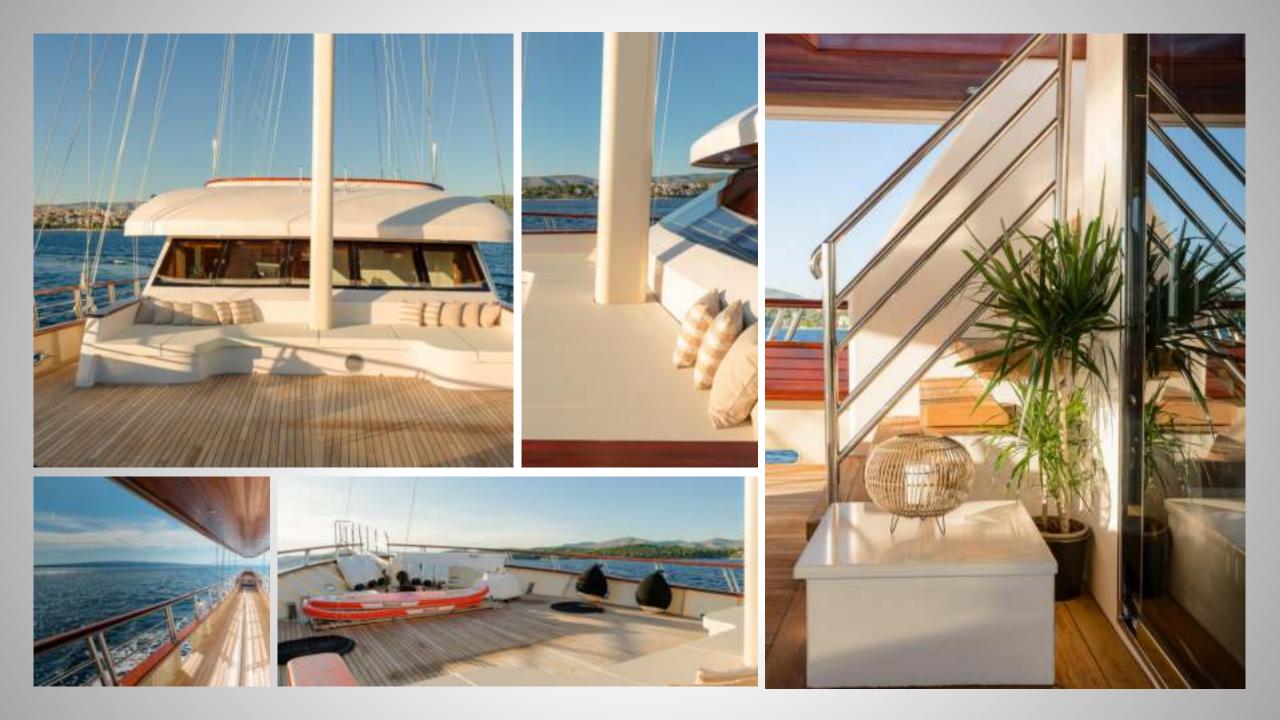

#### **FEATURES:**

- luxurious interior styling
- 6 staterooms and sauna bellow deck
- vast salon of 50 m<sup>2</sup>
- spacious aft area on main deck comprising al fresco dining area and lounge area
- sunbathing area in the front part of main deck
- 135 m<sup>2</sup> sun deck with jacuzzi

#### **Amenities:**

- 5 m, 75HP tender
- jacuzzi on sun deck
- swimming platform
- sauna