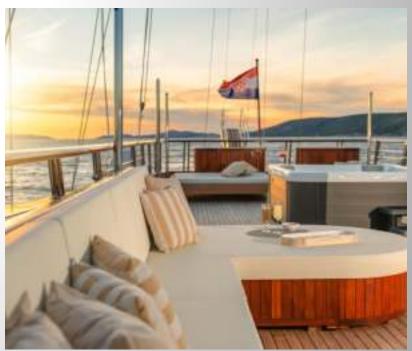

#### **FEATURES:**

- luxurious interior styling
- 6 staterooms and sauna bellow deck
- vast salon of 50 m<sup>2</sup>
- spacious aft area on main deck comprising al fresco dining area and lounge area
- sunbathing area in the front part of main deck
- 135 m<sup>2</sup> sun deck with jacuzzi

#### **Amenities:**

- 5 m, 75HP tender
- jacuzzi on sun deck
- swimming platform
- sauna