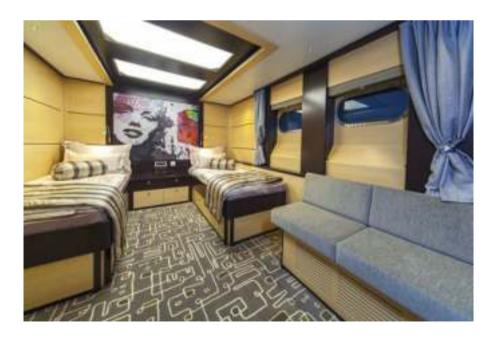

 local professionals, fluent in English - established MSY Navilux as synonym for luxury charter in Croatia and Montenegro.

Boasting 37 meters in length on main deck, MSY Navilux offers accommodation for a maximum of 12 guests in 6 superb cabins (5 double and 1 twin bed cabin).

# SPECIFICATIONS ACCOMMODATION

Number of Guests: 12 Number of Cabins: 6

**Cabin Configuration**: 5 Double, 1 Twin **Bed Configuration**: 5 Queen, 2 Single