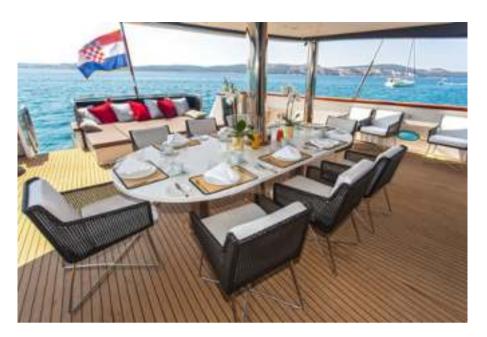

• aft deck furnished with all fresco dining table and chairs, sheltered from the sun; as well, sun mattresses for an additional lounging area.

The interior of MSY Navilux is modern and soothing, complimented with beautifully balanced colors and lines; as the idea was to impose a relaxing yet stylish and elegant atmosphere.

## **KEY FEATURES**

- accommodation for up to 12 guests in 6 fairly equal staterooms
- 2 vast salon with spacious dining table
- sheltered aft deck with al fresco dining area and sun mattresses for an additional lounging area
- 4 lounge area with jacuzzi on the foredeck