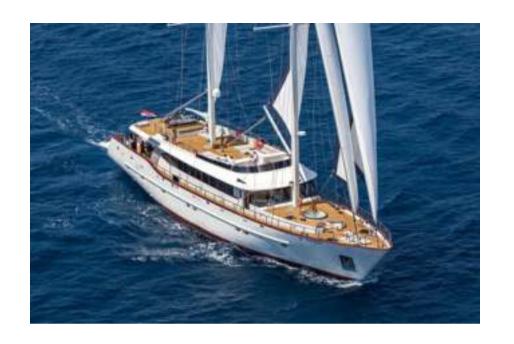

### **NAVILUX**

**Length**: 37.30 metres (122' 5")

**Beam**: 8.30 metres (27' 3") **Draft**: 3.2 metres (10' 6")

Number of Guests: 12

Number of Crew: 8

Built: 2012 Flag: Croatia

**Hull Construction**: Steel

Her impressive exterior provides a great deal of outdoor space for guests, while offering different areas for enjoyment;

- huge sunbathing and lounge area on the top deck,
- lounge area with jacuzzi on the foredeck,

• aft deck furnished with all fresco dining table and chairs, sheltered from the sun; as well, sun mattresses for an additional lounging area.

The interior of MSY Navilux is modern and soothing, complimented with beautifully balanced colors and lines; as the idea was to impose a relaxing yet stylish and elegant atmosphere.