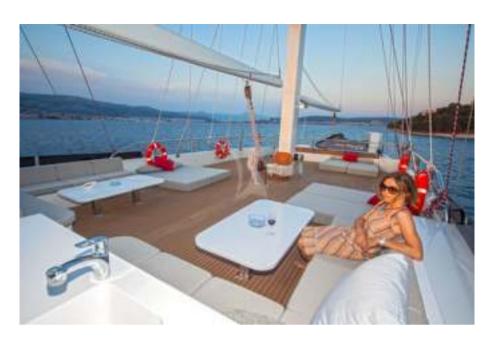

Her impressive exterior provides a great deal of outdoor space for guests, while offering different areas for enjoyment;

- huge sunbathing and lounge area on the top deck,
- lounge area with jacuzzi on the foredeck,

- 5 huge sunbathing and lounge area on the top deck,
- 6 majority of exterior spaces can be shaded
- 7 swimming platform for comfortable access to water or dinghy
- 8 acquainted and experienced local crew, fluent in English