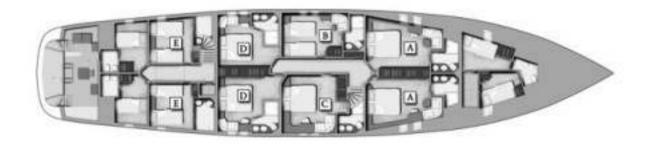

 local professionals, fluent in English - established MSY Navilux as synonym for luxury charter in Croatia and Montenegro.

Boasting 37 meters in length on main deck, MSY Navilux offers accommodation for a maximum of 12 guests in 6 superb cabins (5 double and 1 twin bed cabin).

# SPECIFICATIONS ACCOMMODATION

Number of Guests: 12 Number of Cabins: 6

**Cabin Configuration**: 5 Double, 1 Twin **Bed Configuration**: 5 Queen, 2 Single

# **LAYOUT**