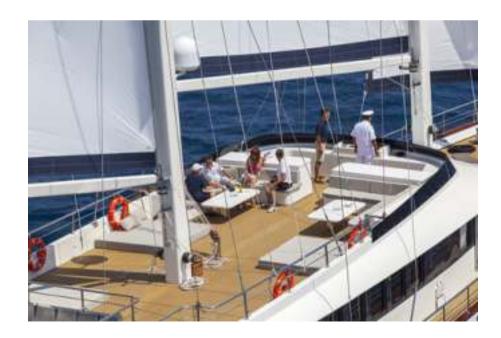

Her impressive exterior provides a great deal of outdoor space for guests, while offering different areas for enjoyment;

- huge sunbathing and lounge area on the top deck,
- lounge area with jacuzzi on the foredeck,

• aft deck furnished with all fresco dining table and chairs, sheltered from the sun; as well, sun mattresses for an additional lounging area.

The interior of MSY Navilux is modern and soothing, complimented with beautifully balanced colors and lines; as the idea was to impose a relaxing yet stylish and elegant atmosphere.