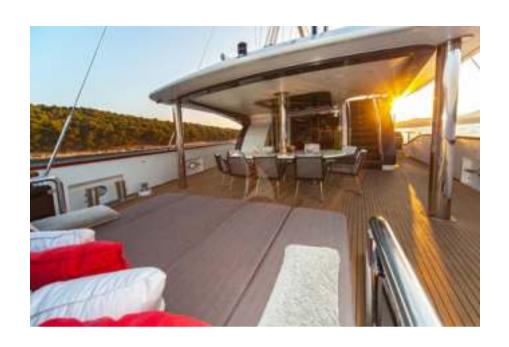

• aft deck furnished with all fresco dining table and chairs, sheltered from the sun; as well, sun mattresses for an additional lounging area.

The interior of MSY Navilux is modern and soothing, complimented with beautifully balanced colors and lines; as the idea was to impose a relaxing yet stylish and elegant atmosphere.

## **KEY FEATURES**

- accommodation for up to 12 guests in 6 fairly equal staterooms
- 2 vast salon with spacious dining table
- sheltered aft deck with al fresco dining area and sun mattresses for an additional lounging area
- 4 lounge area with jacuzzi on the foredeck