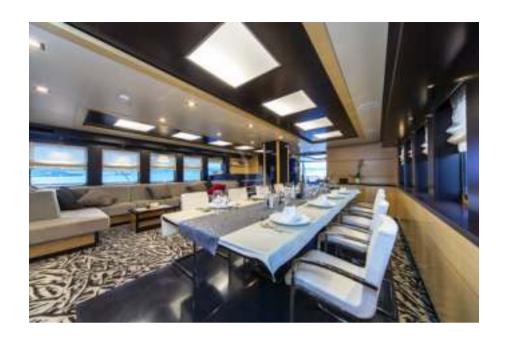

• aft deck furnished with all fresco dining table and chairs, sheltered from the sun; as well, sun mattresses for an additional lounging area.

The interior of MSY Navilux is modern and soothing, complimented with beautifully balanced colors and lines; as the idea was to impose a relaxing yet stylish and elegant atmosphere.

## **KEY FEATURES**

- accommodation for up to 12 guests in 6 fairly equal staterooms
- 2 vast salon with spacious dining table
- sheltered aft deck with al fresco dining area and sun mattresses for an additional lounging area
- 4 lounge area with jacuzzi on the foredeck