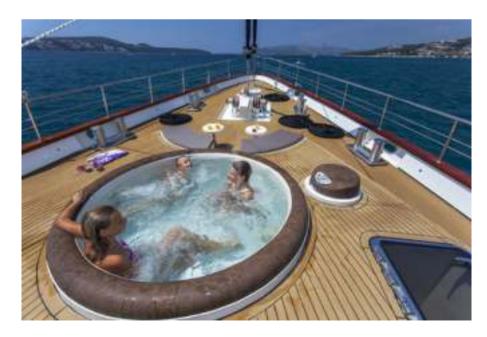

Her impressive exterior provides a great deal of outdoor space for guests, while offering different areas for enjoyment;

- huge sunbathing and lounge area on the top deck,
- lounge area with jacuzzi on the foredeck,

## **KEY FEATURES**

- accommodation for up to 12 guests in 6 fairly equal staterooms
- 2 vast salon with spacious dining table
- sheltered aft deck with al fresco dining area and sun mattresses for an additional lounging area
- 4 lounge area with jacuzzi on the foredeck