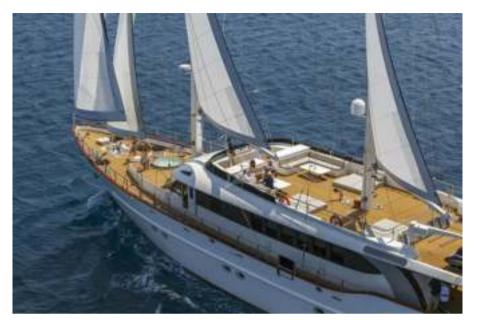

Her impressive exterior provides a great deal of outdoor space for guests, while offering different areas for enjoyment;

- huge sunbathing and lounge area on the top deck,
- lounge area with jacuzzi on the foredeck,

• aft deck furnished with all fresco dining table and chairs, sheltered from the sun; as well, sun mattresses for an additional lounging area.

The interior of MSY Navilux is modern and soothing, complimented with beautifully balanced colors and lines; as the idea was to impose a relaxing yet stylish and elegant atmosphere.

- 5 huge sunbathing and lounge area on the top deck,
- 6 majority of exterior spaces can be shaded
- 7 swimming platform for comfortable access to water or dinghy
- 8 acquainted and experienced local crew, fluent in English