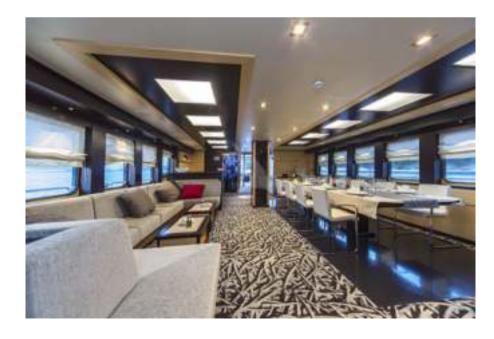

• aft deck furnished with all fresco dining table and chairs, sheltered from the sun; as well, sun mattresses for an additional lounging area.

The interior of MSY Navilux is modern and soothing, complimented with beautifully balanced colors and lines; as the idea was to impose a relaxing yet stylish and elegant atmosphere.

## **KEY FEATURES**

- accommodation for up to 12 guests in 6 fairly equal staterooms
- 2 vast salon with spacious dining table
- sheltered aft deck with al fresco dining area and sun mattresses for an additional lounging area
- 4 lounge area with jacuzzi on the foredeck