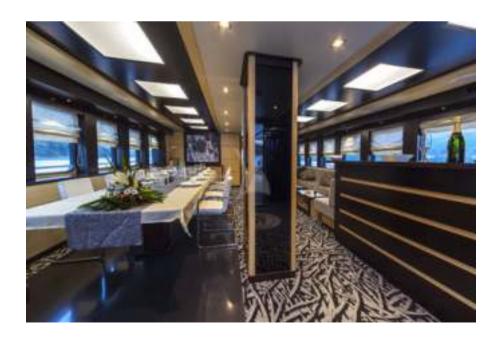

• aft deck furnished with all fresco dining table and chairs, sheltered from the sun; as well, sun mattresses for an additional lounging area.

The interior of MSY Navilux is modern and soothing, complimented with beautifully balanced colors and lines; as the idea was to impose a relaxing yet stylish and elegant atmosphere.