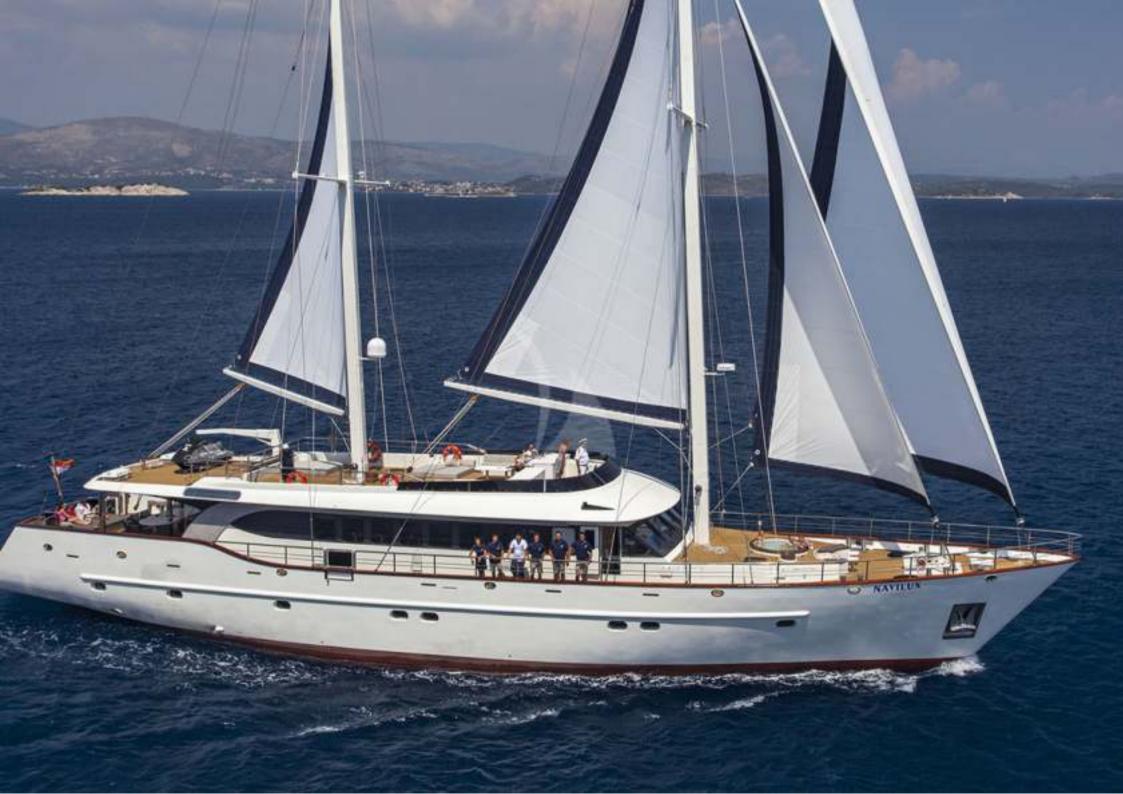

### **NAVILUX**

**Length**: 37.30 metres (122' 5")

**Beam**: 8.30 metres (27' 3") **Draft**: 3.2 metres (10' 6")

Number of Guests: 12

Number of Crew: 8

Built: 2012 Flag: Croatia

**Hull Construction**: Steel

**Hull Configuration**: Displacement

Air conditioning, Deck Jacuzzi, WiFi connection on board

The Superyacht "Navilux" is the first Premium class motor sailer built in Croatia (2012).

Specifically designed and built for private charters, with outstanding service provided by her 8 attentive crew members

 local professionals, fluent in English - established MSY Navilux as synonym for luxury charter in Croatia and Montenegro.

Boasting 37 meters in length on main deck, MSY Navilux offers accommodation for a maximum of 12 guests in 6 superb cabins (5 double and 1 twin bed cabin).

Her impressive exterior provides a great deal of outdoor space for guests, while offering different areas for enjoyment;

- huge sunbathing and lounge area on the top deck,
- lounge area with jacuzzi on the foredeck,

• aft deck furnished with all fresco dining table and chairs, sheltered from the sun; as well, sun mattresses for an additional lounging area.

The interior of MSY Navilux is modern and soothing, complimented with beautifully balanced colors and lines; as the idea was to impose a relaxing yet stylish and elegant atmosphere.