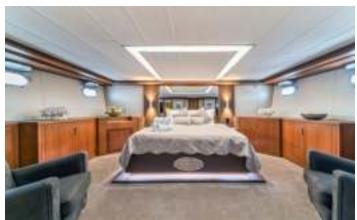

| Master cabin                       | Cabin with double bed. Private bathroom with shower box and home type toilet. |
|------------------------------------|-------------------------------------------------------------------------------|
| 2 Double cabins                    | Cabin with double bed. Private bathroom with shower box and home type toilet. |
| Twin cabin (Convertible to Double) | Cabin with twin bed. Private bathroom with shower box and home type toilet.   |