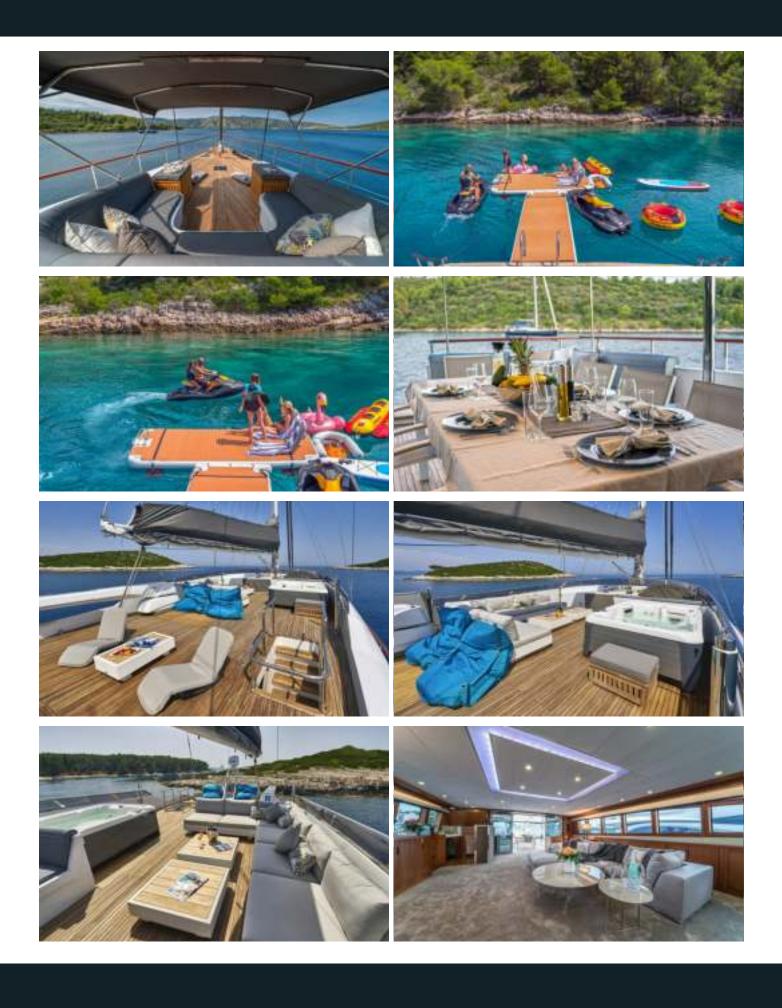

# San Limi

- Swim platform and floating mats
- Two tender boats
- Two Jet skis, two electric scooters, and Lampuga Jetsurf on board
- Jacuzzi on Flybridge
- New teak on Flybridge
- New carpet in the salon and all cabins
- Twin cabin can be convertible into Double cabin

#### **Deck info**

- Tender boat: 7.1 meters, 300 HP and 4.7 meters, 100 HP
- Lampuga Jetsurf
- Water skiing: from A.P.A.
- 2 Sea Bobs: from A.P.A.
- 2 Jet skis: from A.P.A.
- 2 Donut ride: from A.P.A.
- Banana ride: from A.P.A.
- Wakeboard: from A.P.A.
- 2 electric scooters
- Floating mats
- Paddle board

- Sun mattresses
- Sun sail for shade in front of the gulet
- Leisure area in the back side of the deck
- Fishing equipment for kids
- Sets of masks, snorkels and flippers
- Barbecue
- Shower
- Jacuzzi

#### Salon info

- TV
- DVD player
- Wi-Fi mobile internet connection
- USB connection for multimedia devices
- Board games, cards

- Ice maker
- Espresso machine
- Air condition
- Full regulation safety equipment
- Possibility of eating in salon in case of bad weather