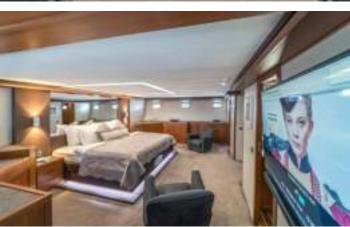

| Master cabin                       | Cabin with double bed. Private bathroom with shower box and home type toilet. |
|------------------------------------|-------------------------------------------------------------------------------|
| 2 Double cabins                    | Cabin with double bed. Private bathroom with shower box and home type toilet. |
| Twin cabin (Convertible to Double) | Cabin with twin bed. Private bathroom with shower box and home type toilet.   |