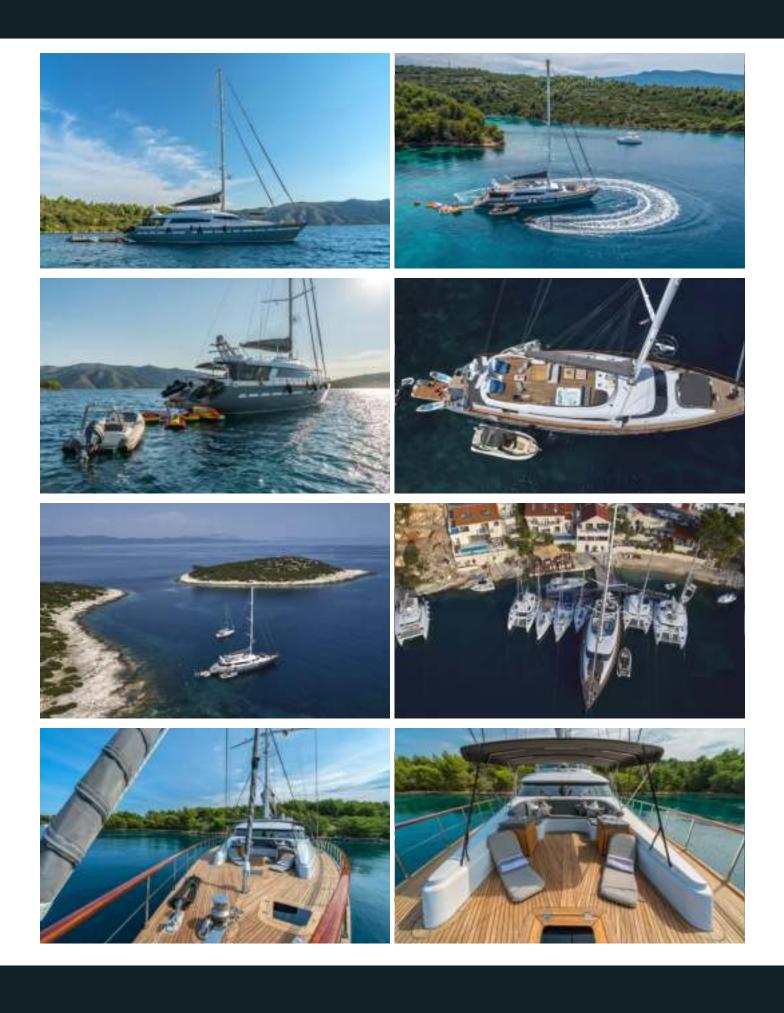

# San Limi

- Swim platform and floating mats
- Two tender boats
- Two Jet skis, two electric scooters, and Lampuga Jetsurf on board
- Jacuzzi on Flybridge
- New teak on Flybridge
- New carpet in the salon and all cabins
- Twin cabin can be convertible into Double cabin

#### **Deck info**

- Tender boat: 7.1 meters, 300 HP and 4.7 meters, 100 HP
- Lampuga Jetsurf
- Water skiing: from A.P.A.
- 2 Sea Bobs: from A.P.A.
- 2 Jet skis: from A.P.A.
- 2 Donut ride: from A.P.A.
- Banana ride: from A.P.A.
- Wakeboard: from A.P.A.
- 2 electric scooters
- Floating mats
- Paddle board

- Sun mattresses
- Sun sail for shade in front of the gulet
- Leisure area in the back side of the deck
- Fishing equipment for kids
- Sets of masks, snorkels and flippers
- Barbecue
- Shower
- Jacuzzi