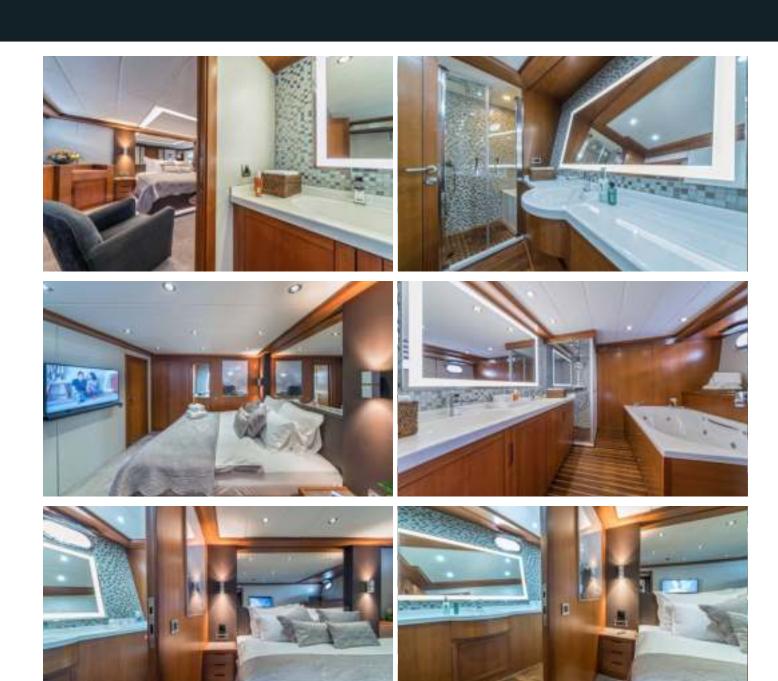

## **Cabins Description**

- Amenities in all cabins: wardrobe, 24 V/220 electricity, safe box
- Bedding info: bed sheets are included in price and can be changed on request
- Extra payment for additional bedding changes: n/a
- Cabin service: cabins are cleaned on request

### **Bathrooms Description**

- Toilets: home type toilet in all cabins
- **Showers**: shower box
- Amenities in all bathrooms: shampoo, toilet paper, soap, hair dryer
- Beach towels: 1 per person per week
- Bathroom towels: 2 hand towel and 2 large towel per person per week
- Additional beach or bathroom towels: on request

| Master cabin                       | Cabin with double bed. Private bathroom with shower box and home type toilet. |
|------------------------------------|-------------------------------------------------------------------------------|
| 2 Double cabins                    | Cabin with double bed. Private bathroom with shower box and home type toilet. |
| Twin cabin (Convertible to Double) | Cabin with twin bed. Private bathroom with shower box and home type toilet.   |