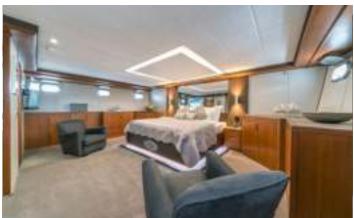

| Master cabin                       | Cabin with double bed. Private bathroom with shower box and home type toilet. |
|------------------------------------|-------------------------------------------------------------------------------|
| 2 Double cabins                    | Cabin with double bed. Private bathroom with shower box and home type toilet. |
| Twin cabin (Convertible to Double) | Cabin with twin bed. Private bathroom with shower box and home type toilet.   |