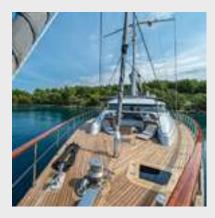

#### **Deck info**

- Tender boat: 7.1 meters, 300 HP and 4.7 meters, 100 HP
- Lampuga Jetsurf
- Water skiing: from A.P.A.
- 2 Sea Bobs: from A.P.A.
- 2 Jet skis: from A.P.A.
- 2 Donut ride: from A.P.A.
- Banana ride: from A.P.A.
- Wakeboard: from A.P.A.
- 2 electric scooters
- Floating mats
- Paddle board

- Sun mattresses
- Sun sail for shade in front of the gulet
- Leisure area in the back side of the deck
- Fishing equipment for kids
- Sets of masks, snorkels and flippers
- Barbecue
- Shower
- Jacuzzi